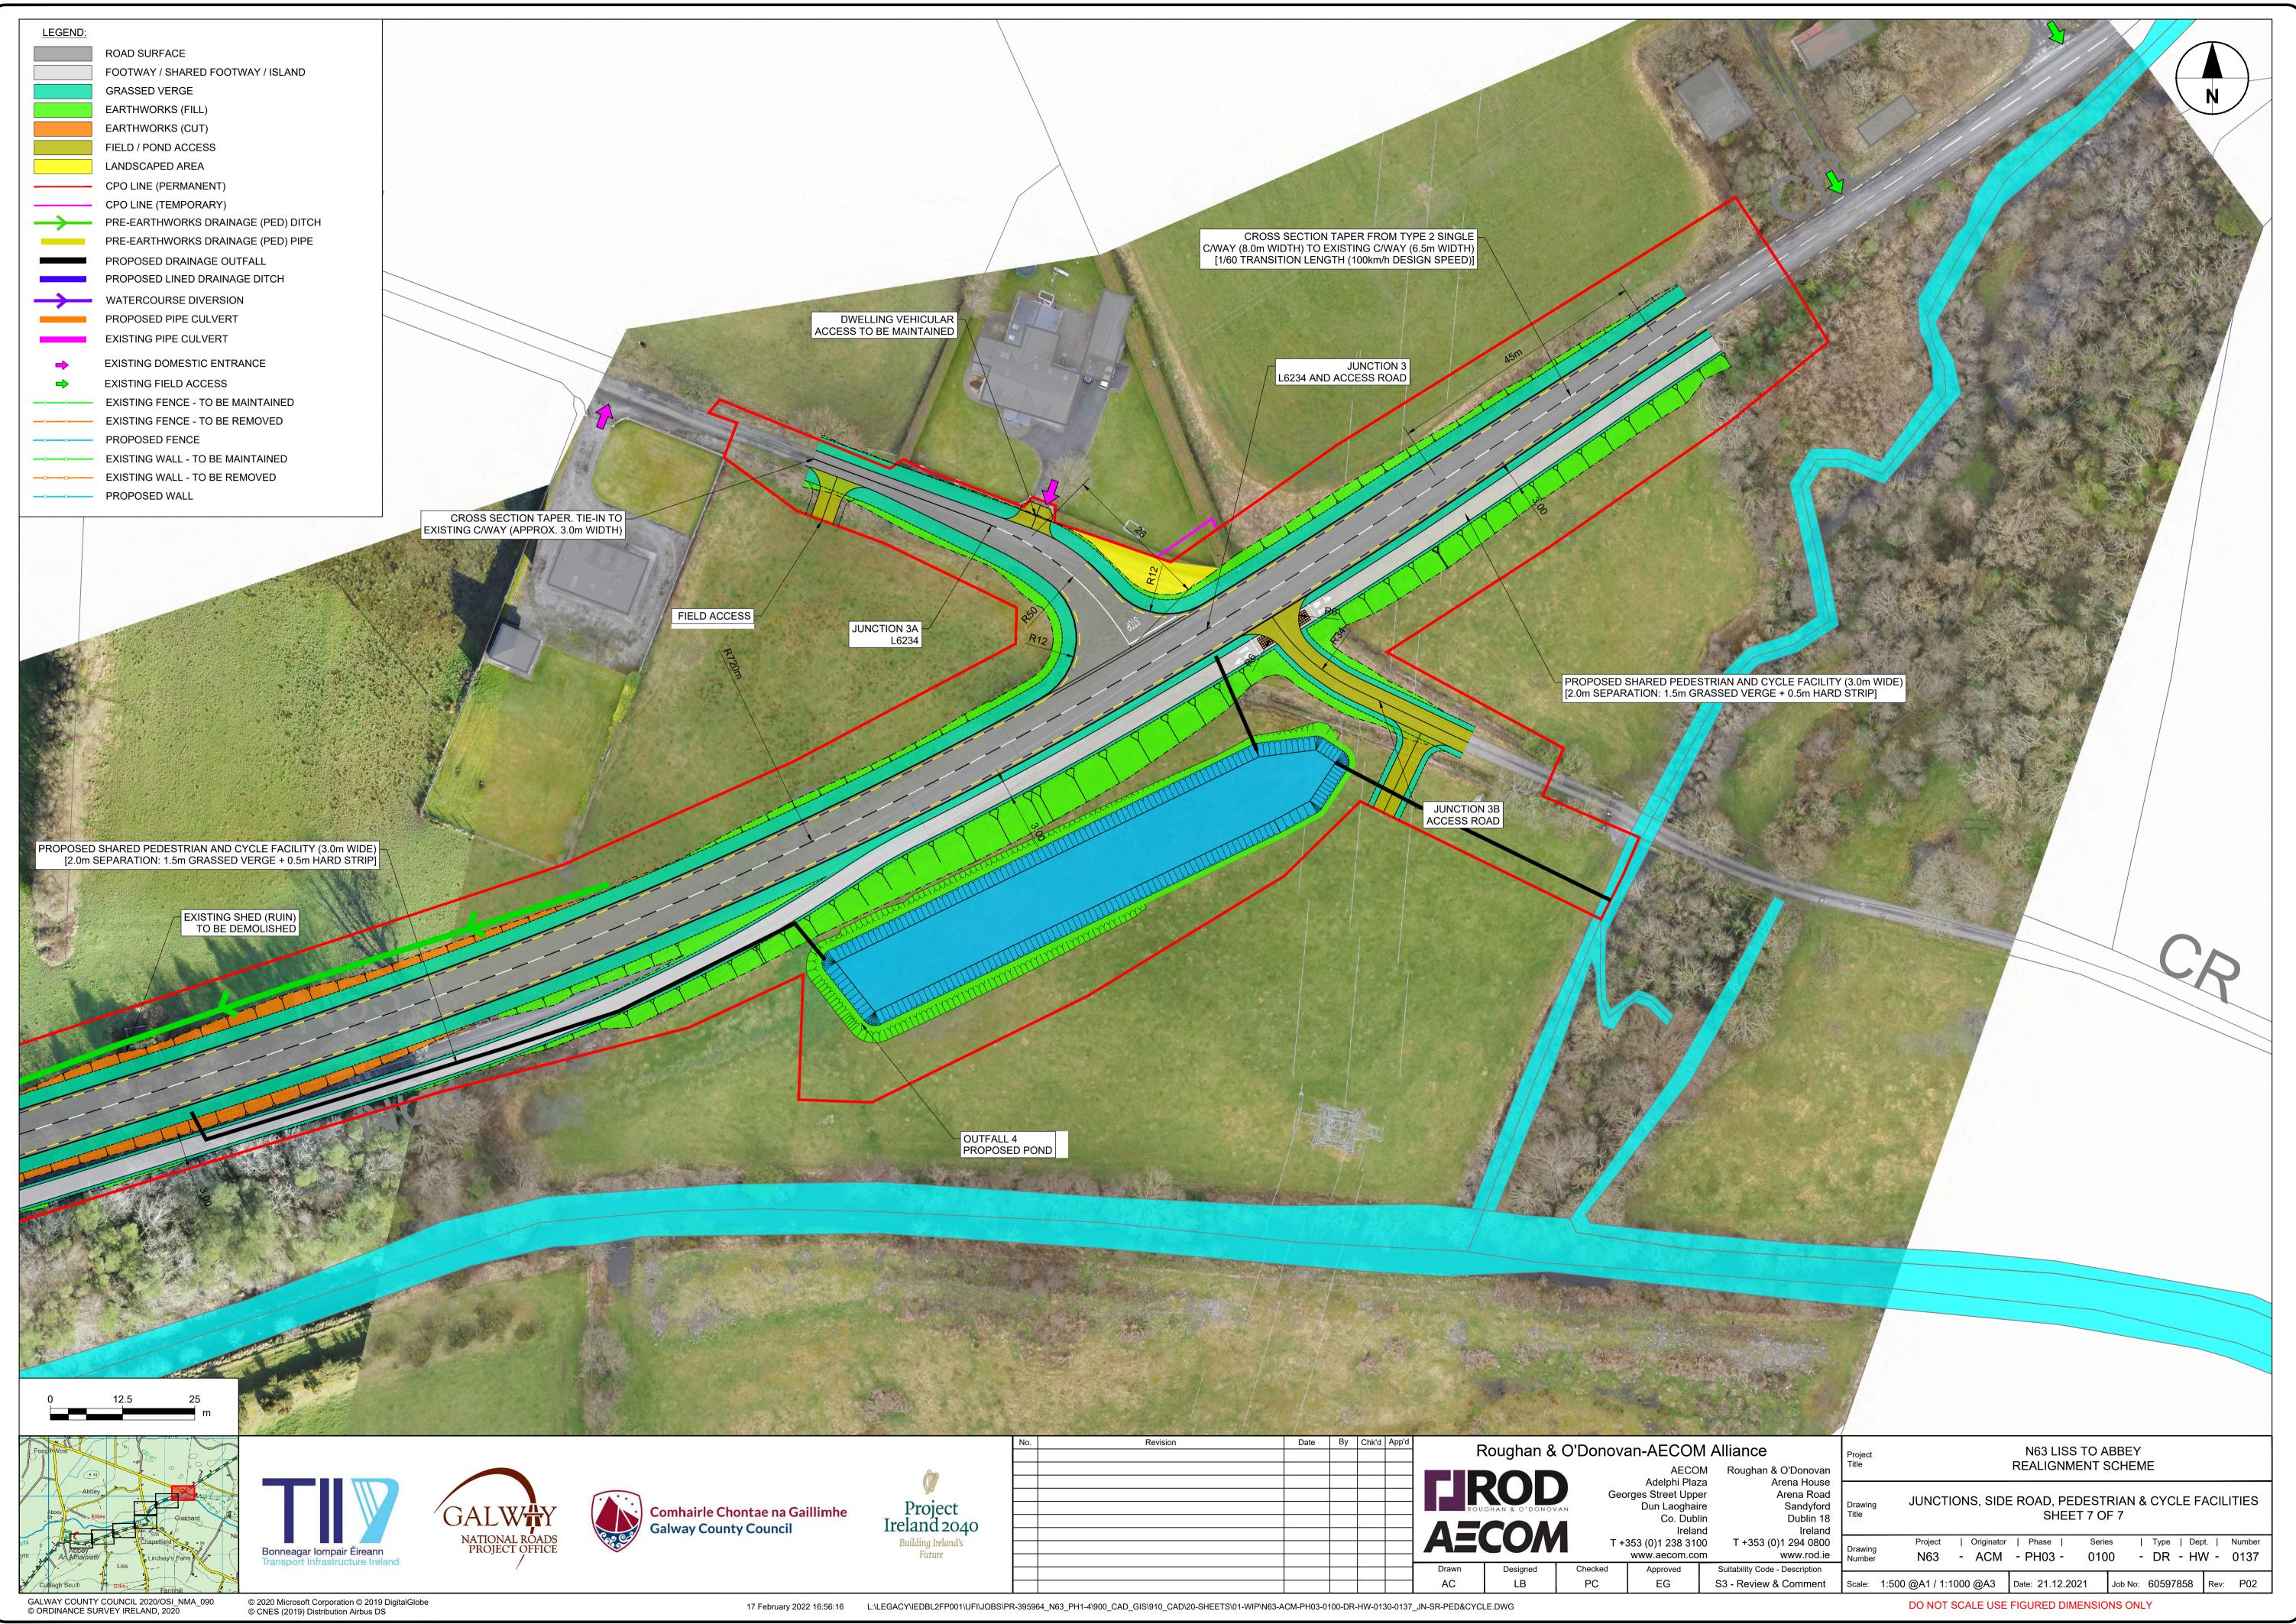

| - West                                             |                                                                                                                                     |
|----------------------------------------------------|-------------------------------------------------------------------------------------------------------------------------------------|
|                                                    |                                                                                                                                     |
|                                                    |                                                                                                                                     |
|                                                    |                                                                                                                                     |
|                                                    |                                                                                                                                     |
|                                                    |                                                                                                                                     |
|                                                    |                                                                                                                                     |
| lao"                                               |                                                                                                                                     |
|                                                    |                                                                                                                                     |
|                                                    |                                                                                                                                     |
| CT-                                                | 38                                                                                                                                  |
|                                                    |                                                                                                                                     |
|                                                    |                                                                                                                                     |
|                                                    | PROPOSED SHARED PEDESTRIAN<br>AND CYCLE FACILITY (3.0m)                                                                             |
|                                                    |                                                                                                                                     |
|                                                    |                                                                                                                                     |
|                                                    |                                                                                                                                     |
|                                                    |                                                                                                                                     |
|                                                    |                                                                                                                                     |
| a de la c                                          |                                                                                                                                     |
|                                                    |                                                                                                                                     |
| W -                                                |                                                                                                                                     |
|                                                    |                                                                                                                                     |
|                                                    |                                                                                                                                     |
|                                                    |                                                                                                                                     |
|                                                    |                                                                                                                                     |
|                                                    |                                                                                                                                     |
|                                                    |                                                                                                                                     |
|                                                    |                                                                                                                                     |
|                                                    |                                                                                                                                     |
|                                                    |                                                                                                                                     |
|                                                    |                                                                                                                                     |
|                                                    |                                                                                                                                     |
|                                                    |                                                                                                                                     |
|                                                    |                                                                                                                                     |
|                                                    |                                                                                                                                     |
|                                                    | Project N63 LISS TO ABBEY<br>Title REALIGNMENT SCHEME                                                                               |
| n & O'Donovan<br>Arena House<br>Arena Road         |                                                                                                                                     |
| Sandyford<br>Dublin 18<br>Ireland                  | Title SHEET 2 OF 7                                                                                                                  |
| 3 (0)1 294 0800<br>www.rod.ie<br>ode - Description | Project Originator Phase Series Type Dept. Number   Number N63 - ACM - PH03 - 0100 - DR - HW - 0132                                 |
| w & Comment                                        | Scale:   1:500 @A1 / 1:1000 @A3   Date:   21.12.2021   Job No:   60597858   Rev:   P02     DO NOT SCALE USE FIGURED DIMENSIONS ONLY |
|                                                    |                                                                                                                                     |