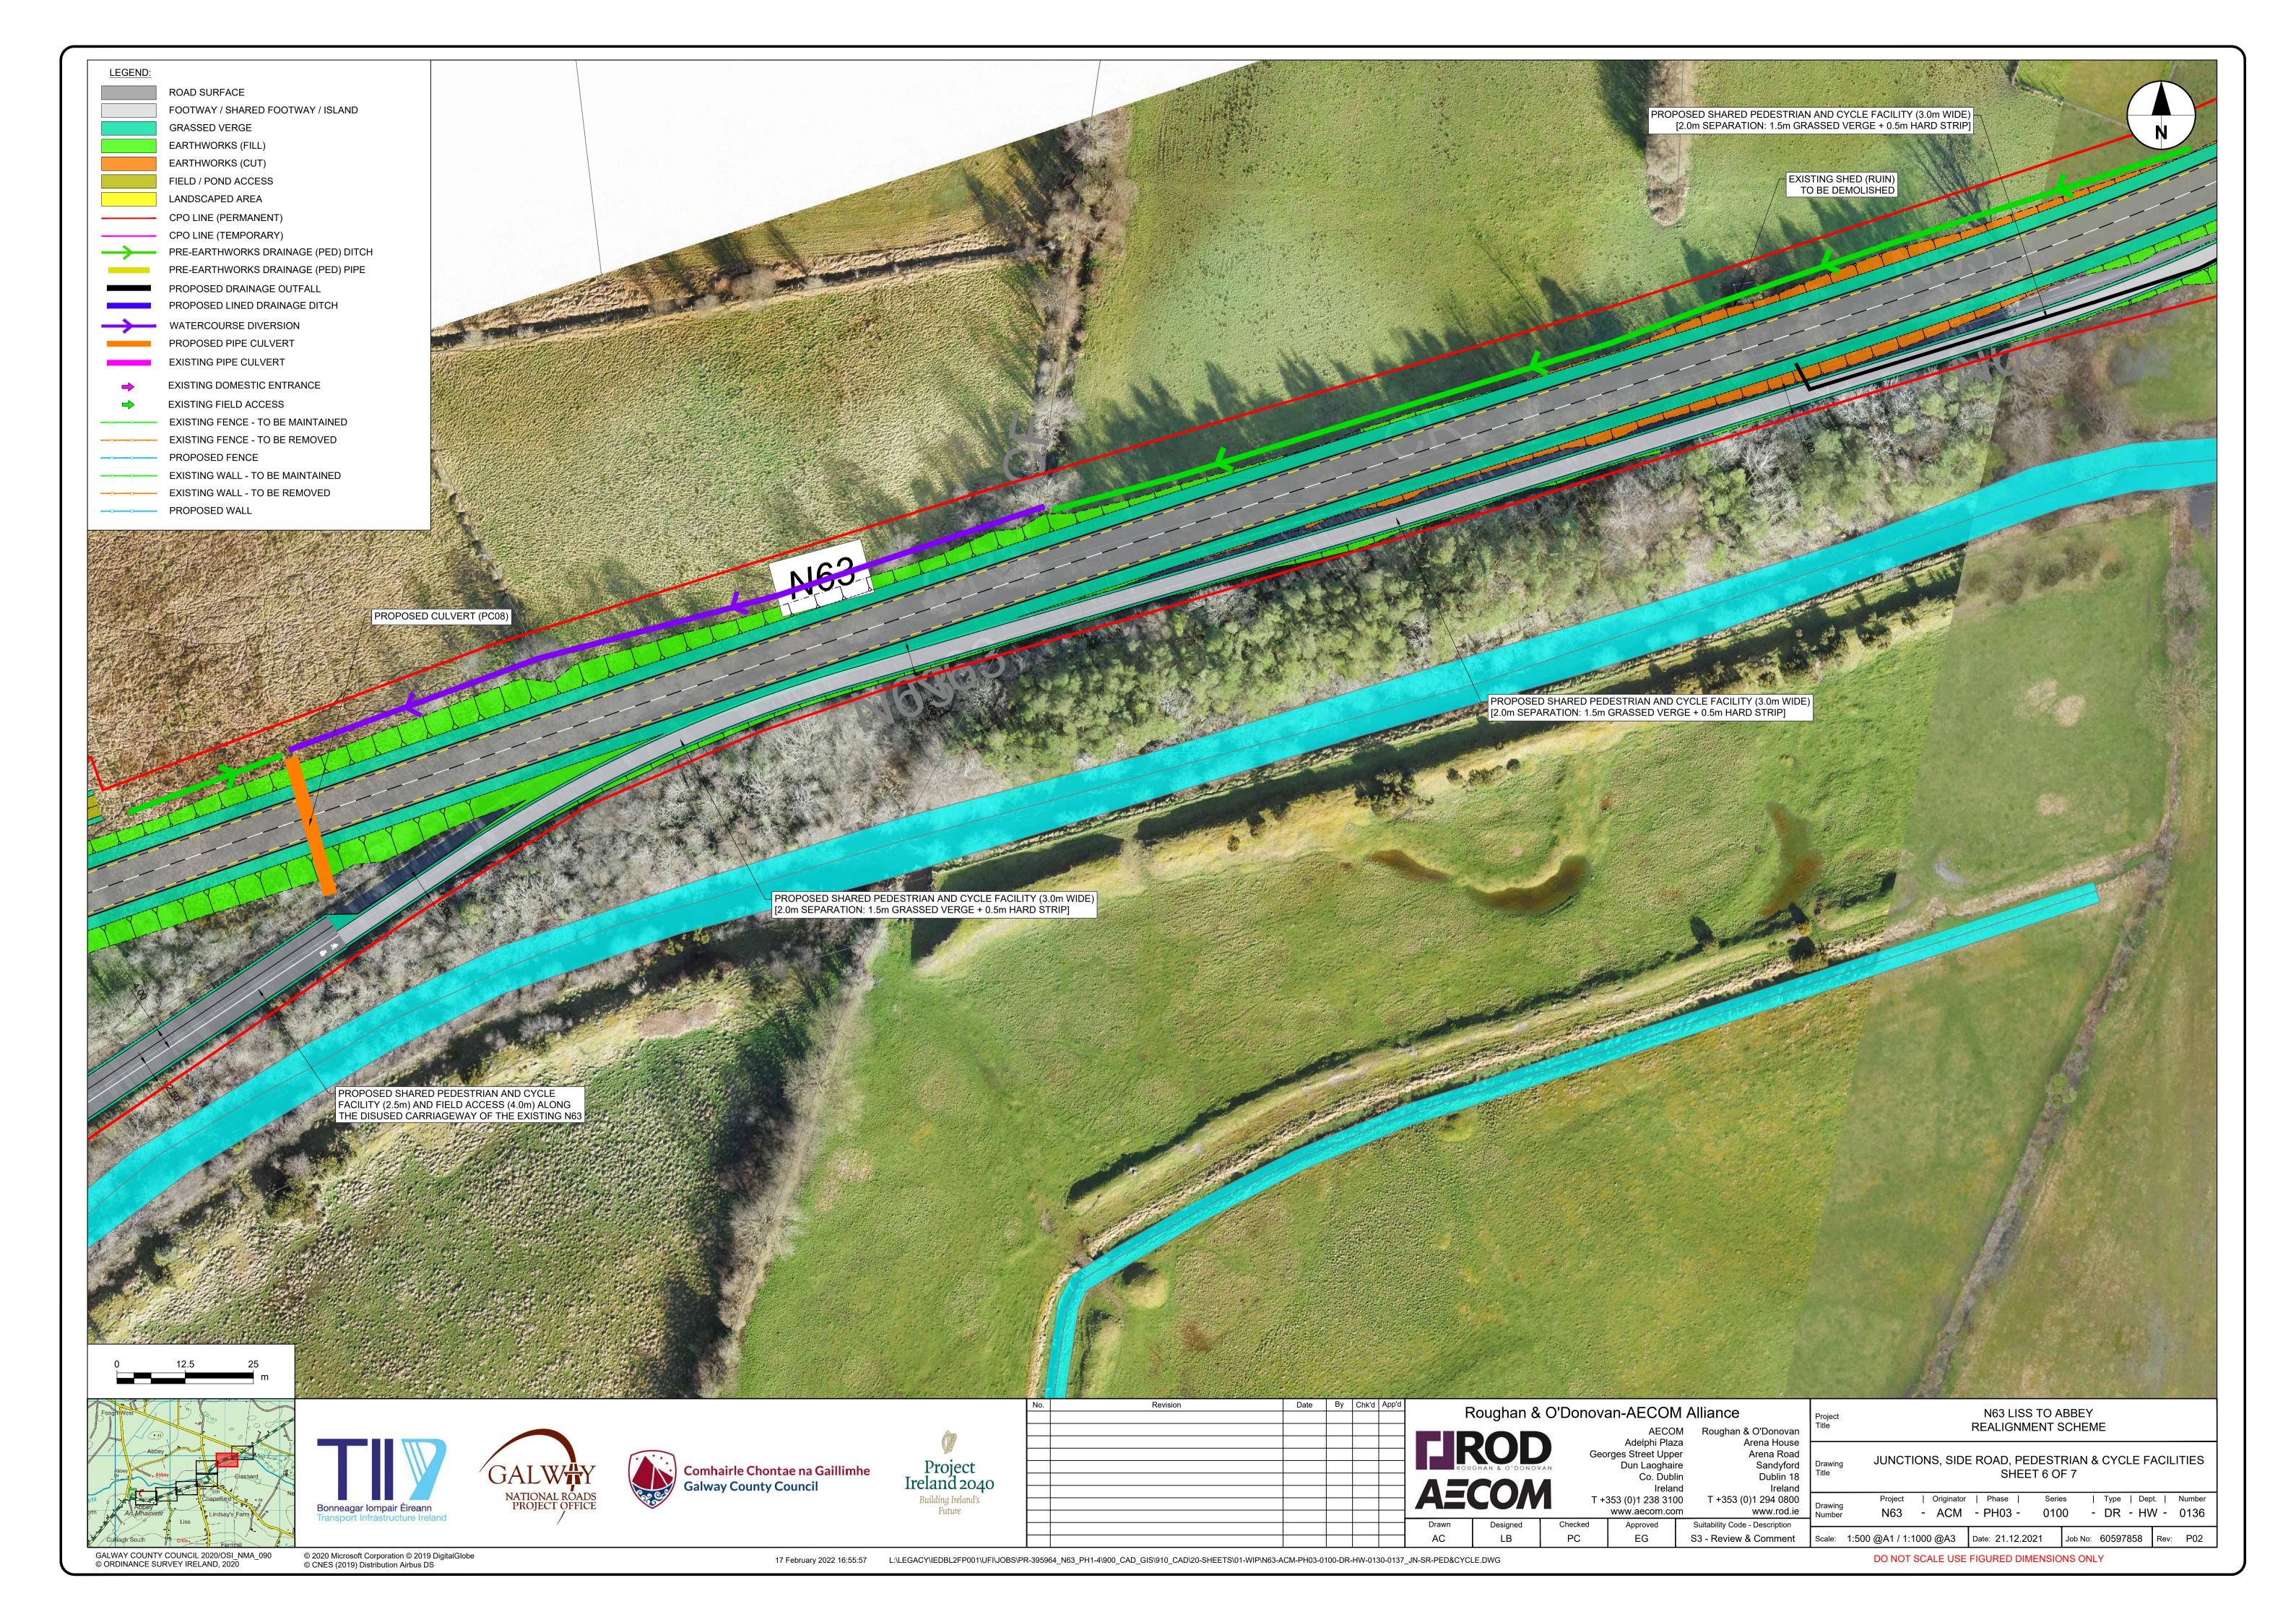

| - West                                             |                                                                                                                                     |
|----------------------------------------------------|-------------------------------------------------------------------------------------------------------------------------------------|
|                                                    |                                                                                                                                     |
|                                                    |                                                                                                                                     |
|                                                    |                                                                                                                                     |
|                                                    |                                                                                                                                     |
|                                                    |                                                                                                                                     |
|                                                    |                                                                                                                                     |
| lao"                                               |                                                                                                                                     |
|                                                    |                                                                                                                                     |
|                                                    |                                                                                                                                     |
| CT-                                                | 38                                                                                                                                  |
|                                                    |                                                                                                                                     |
|                                                    |                                                                                                                                     |
|                                                    | PROPOSED SHARED PEDESTRIAN<br>AND CYCLE FACILITY (3.0m)                                                                             |
|                                                    |                                                                                                                                     |
|                                                    |                                                                                                                                     |
|                                                    |                                                                                                                                     |
|                                                    |                                                                                                                                     |
|                                                    |                                                                                                                                     |
| a de la c                                          |                                                                                                                                     |
|                                                    |                                                                                                                                     |
| W -                                                |                                                                                                                                     |
|                                                    |                                                                                                                                     |
|                                                    |                                                                                                                                     |
|                                                    |                                                                                                                                     |
|                                                    |                                                                                                                                     |
|                                                    |                                                                                                                                     |
|                                                    |                                                                                                                                     |
|                                                    |                                                                                                                                     |
|                                                    |                                                                                                                                     |
|                                                    |                                                                                                                                     |
|                                                    |                                                                                                                                     |
|                                                    |                                                                                                                                     |
|                                                    |                                                                                                                                     |
|                                                    |                                                                                                                                     |
|                                                    |                                                                                                                                     |
|                                                    | Project N63 LISS TO ABBEY<br>Title REALIGNMENT SCHEME                                                                               |
| n & O'Donovan<br>Arena House<br>Arena Road         |                                                                                                                                     |
| Sandyford<br>Dublin 18<br>Ireland                  | Title SHEET 2 OF 7                                                                                                                  |
| 3 (0)1 294 0800<br>www.rod.ie<br>ode - Description | Project Originator Phase Series Type Dept. Number   Number N63 - ACM - PH03 - 0100 - DR - HW - 0132                                 |
| w & Comment                                        | Scale:   1:500 @A1 / 1:1000 @A3   Date:   21.12.2021   Job No:   60597858   Rev:   P02     DO NOT SCALE USE FIGURED DIMENSIONS ONLY |
|                                                    |                                                                                                                                     |