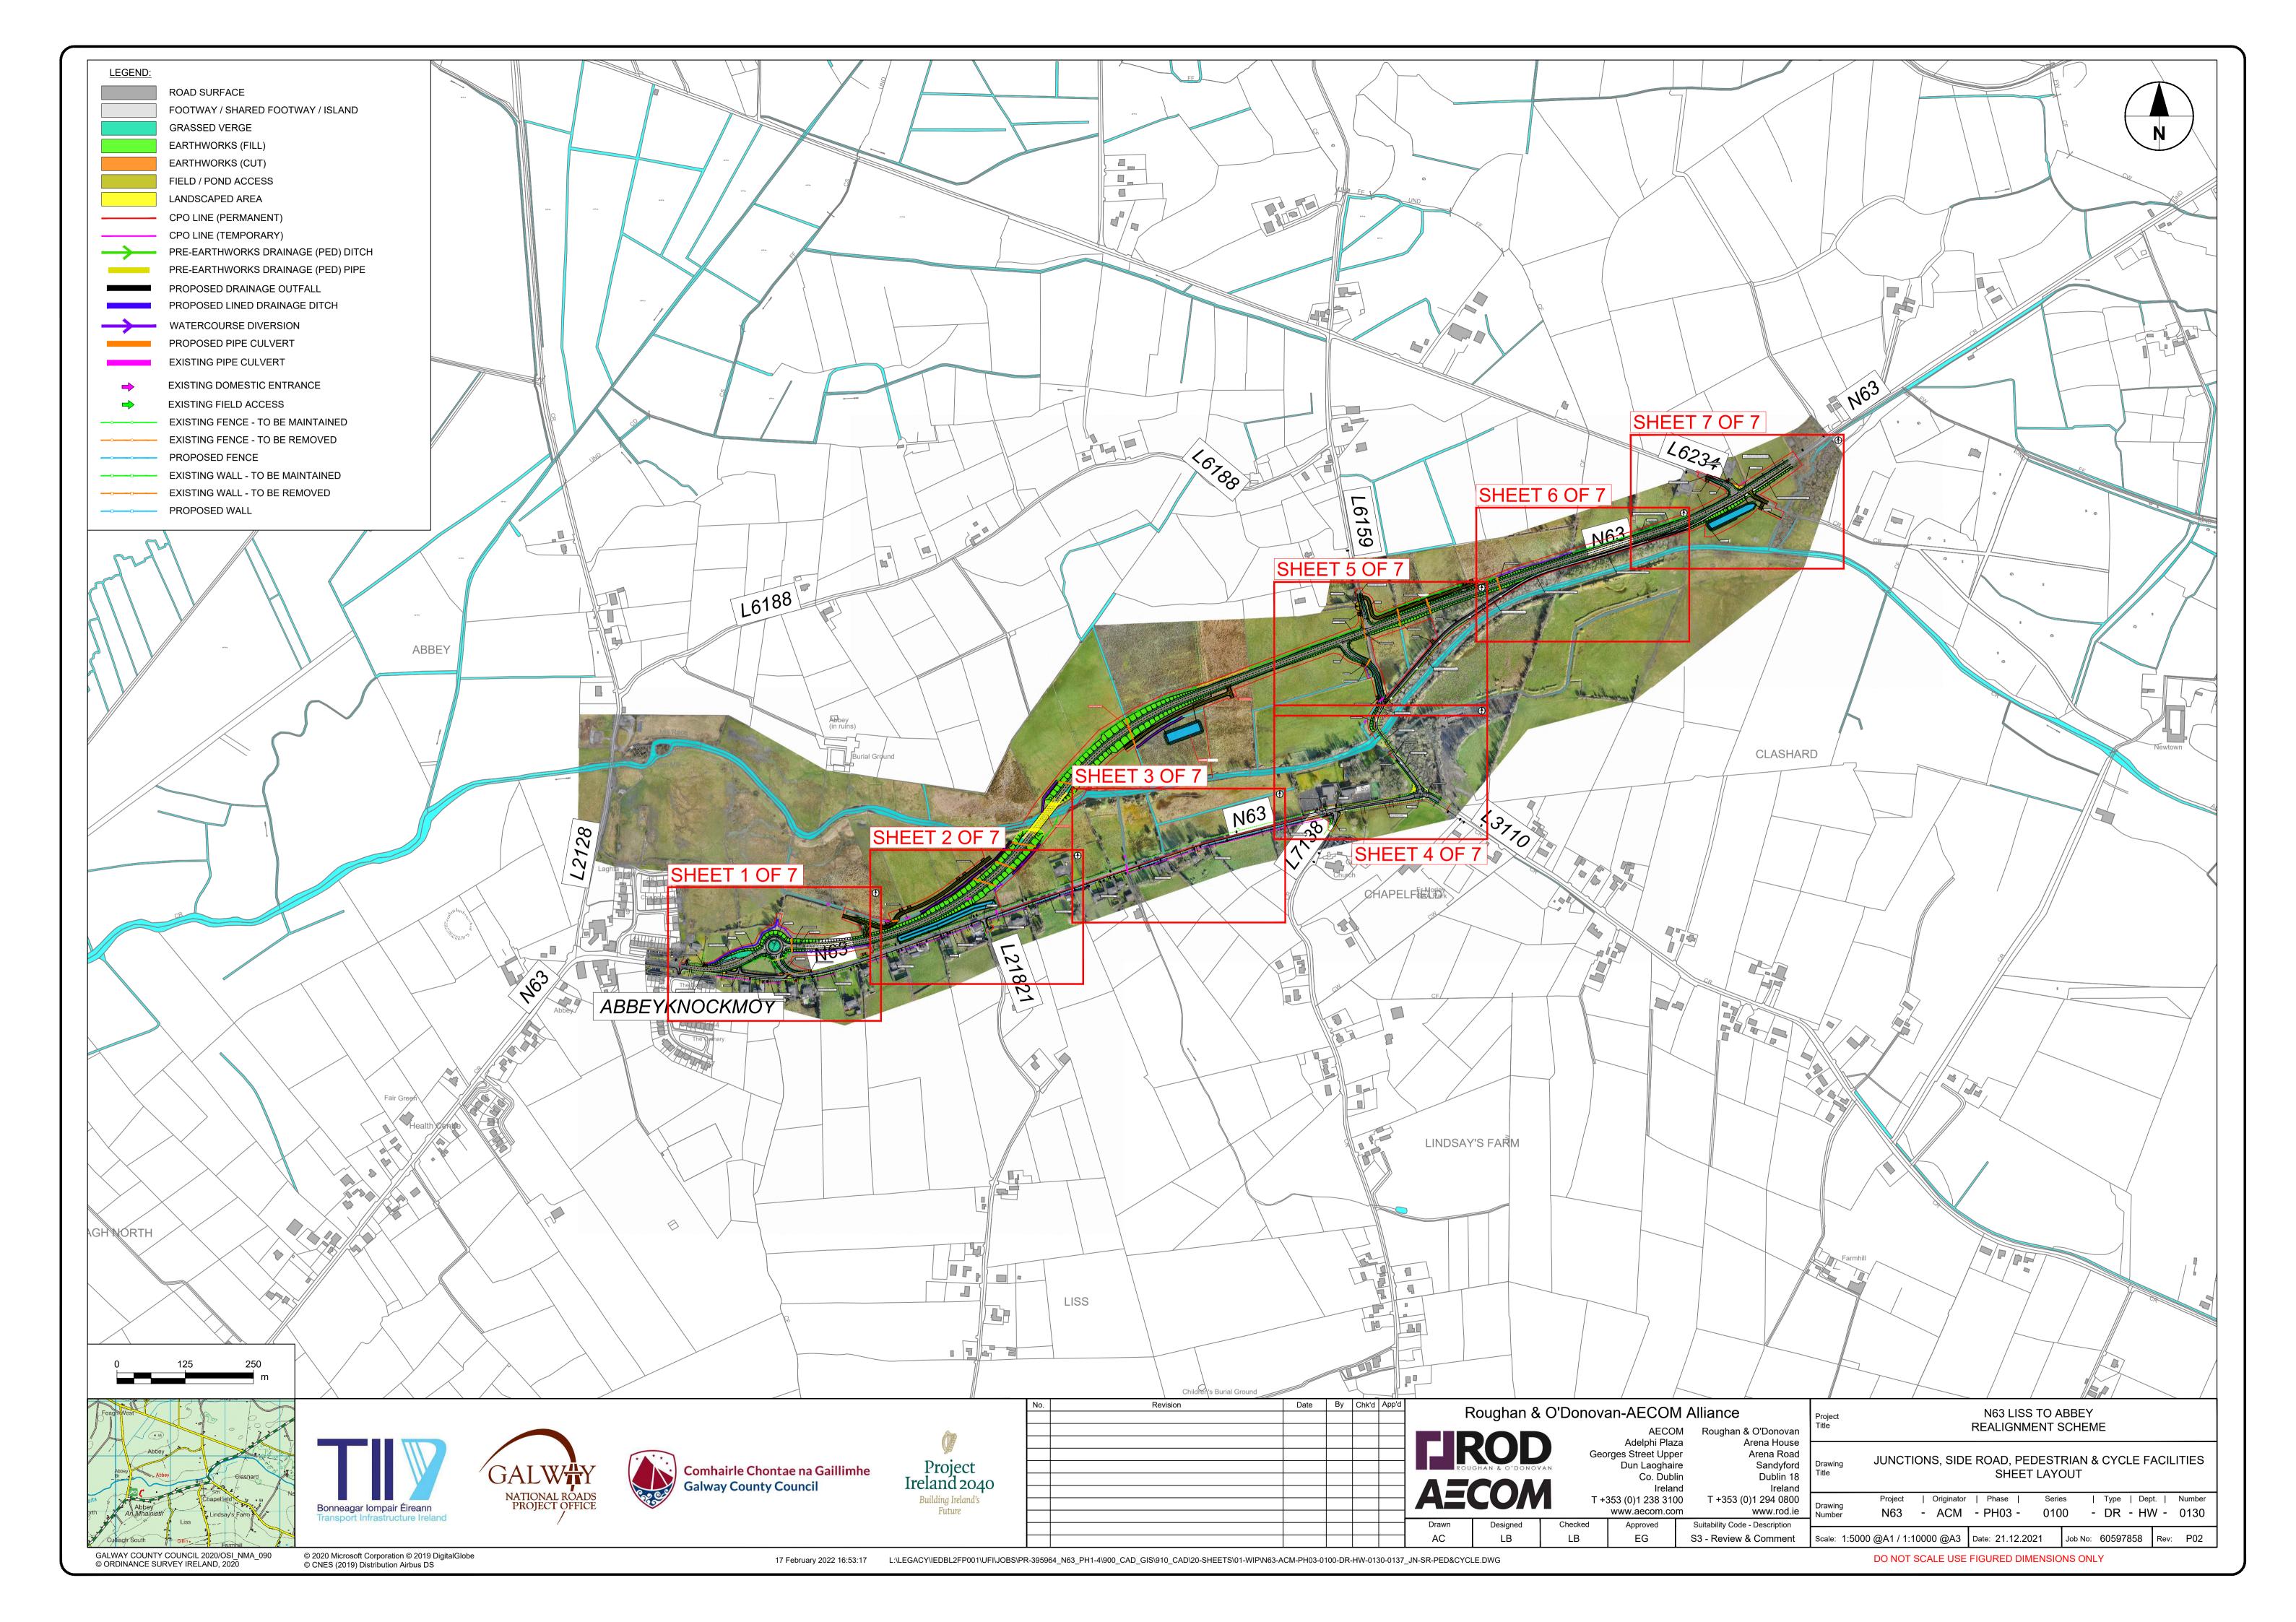

| - West                                             |                                                                                                                                     |
|----------------------------------------------------|-------------------------------------------------------------------------------------------------------------------------------------|
|                                                    |                                                                                                                                     |
|                                                    |                                                                                                                                     |
|                                                    |                                                                                                                                     |
|                                                    |                                                                                                                                     |
|                                                    |                                                                                                                                     |
|                                                    |                                                                                                                                     |
| lao"                                               |                                                                                                                                     |
|                                                    |                                                                                                                                     |
|                                                    |                                                                                                                                     |
| CT-                                                | 38                                                                                                                                  |
|                                                    |                                                                                                                                     |
|                                                    |                                                                                                                                     |
|                                                    | PROPOSED SHARED PEDESTRIAN<br>AND CYCLE FACILITY (3.0m)                                                                             |
|                                                    |                                                                                                                                     |
|                                                    |                                                                                                                                     |
|                                                    |                                                                                                                                     |
|                                                    |                                                                                                                                     |
|                                                    |                                                                                                                                     |
| a de la c                                          |                                                                                                                                     |
|                                                    |                                                                                                                                     |
| W -                                                |                                                                                                                                     |
|                                                    |                                                                                                                                     |
|                                                    |                                                                                                                                     |
|                                                    |                                                                                                                                     |
|                                                    |                                                                                                                                     |
|                                                    |                                                                                                                                     |
|                                                    |                                                                                                                                     |
|                                                    |                                                                                                                                     |
|                                                    |                                                                                                                                     |
|                                                    |                                                                                                                                     |
|                                                    |                                                                                                                                     |
|                                                    |                                                                                                                                     |
|                                                    |                                                                                                                                     |
|                                                    |                                                                                                                                     |
|                                                    |                                                                                                                                     |
|                                                    | Project N63 LISS TO ABBEY<br>Title REALIGNMENT SCHEME                                                                               |
| n & O'Donovan<br>Arena House<br>Arena Road         |                                                                                                                                     |
| Sandyford<br>Dublin 18<br>Ireland                  | Title SHEET 2 OF 7                                                                                                                  |
| 3 (0)1 294 0800<br>www.rod.ie<br>ode - Description | Project Originator Phase Series Type Dept. Number   Number N63 - ACM - PH03 - 0100 - DR - HW - 0132                                 |
| w & Comment                                        | Scale:   1:500 @A1 / 1:1000 @A3   Date:   21.12.2021   Job No:   60597858   Rev:   P02     DO NOT SCALE USE FIGURED DIMENSIONS ONLY |
|                                                    |                                                                                                                                     |