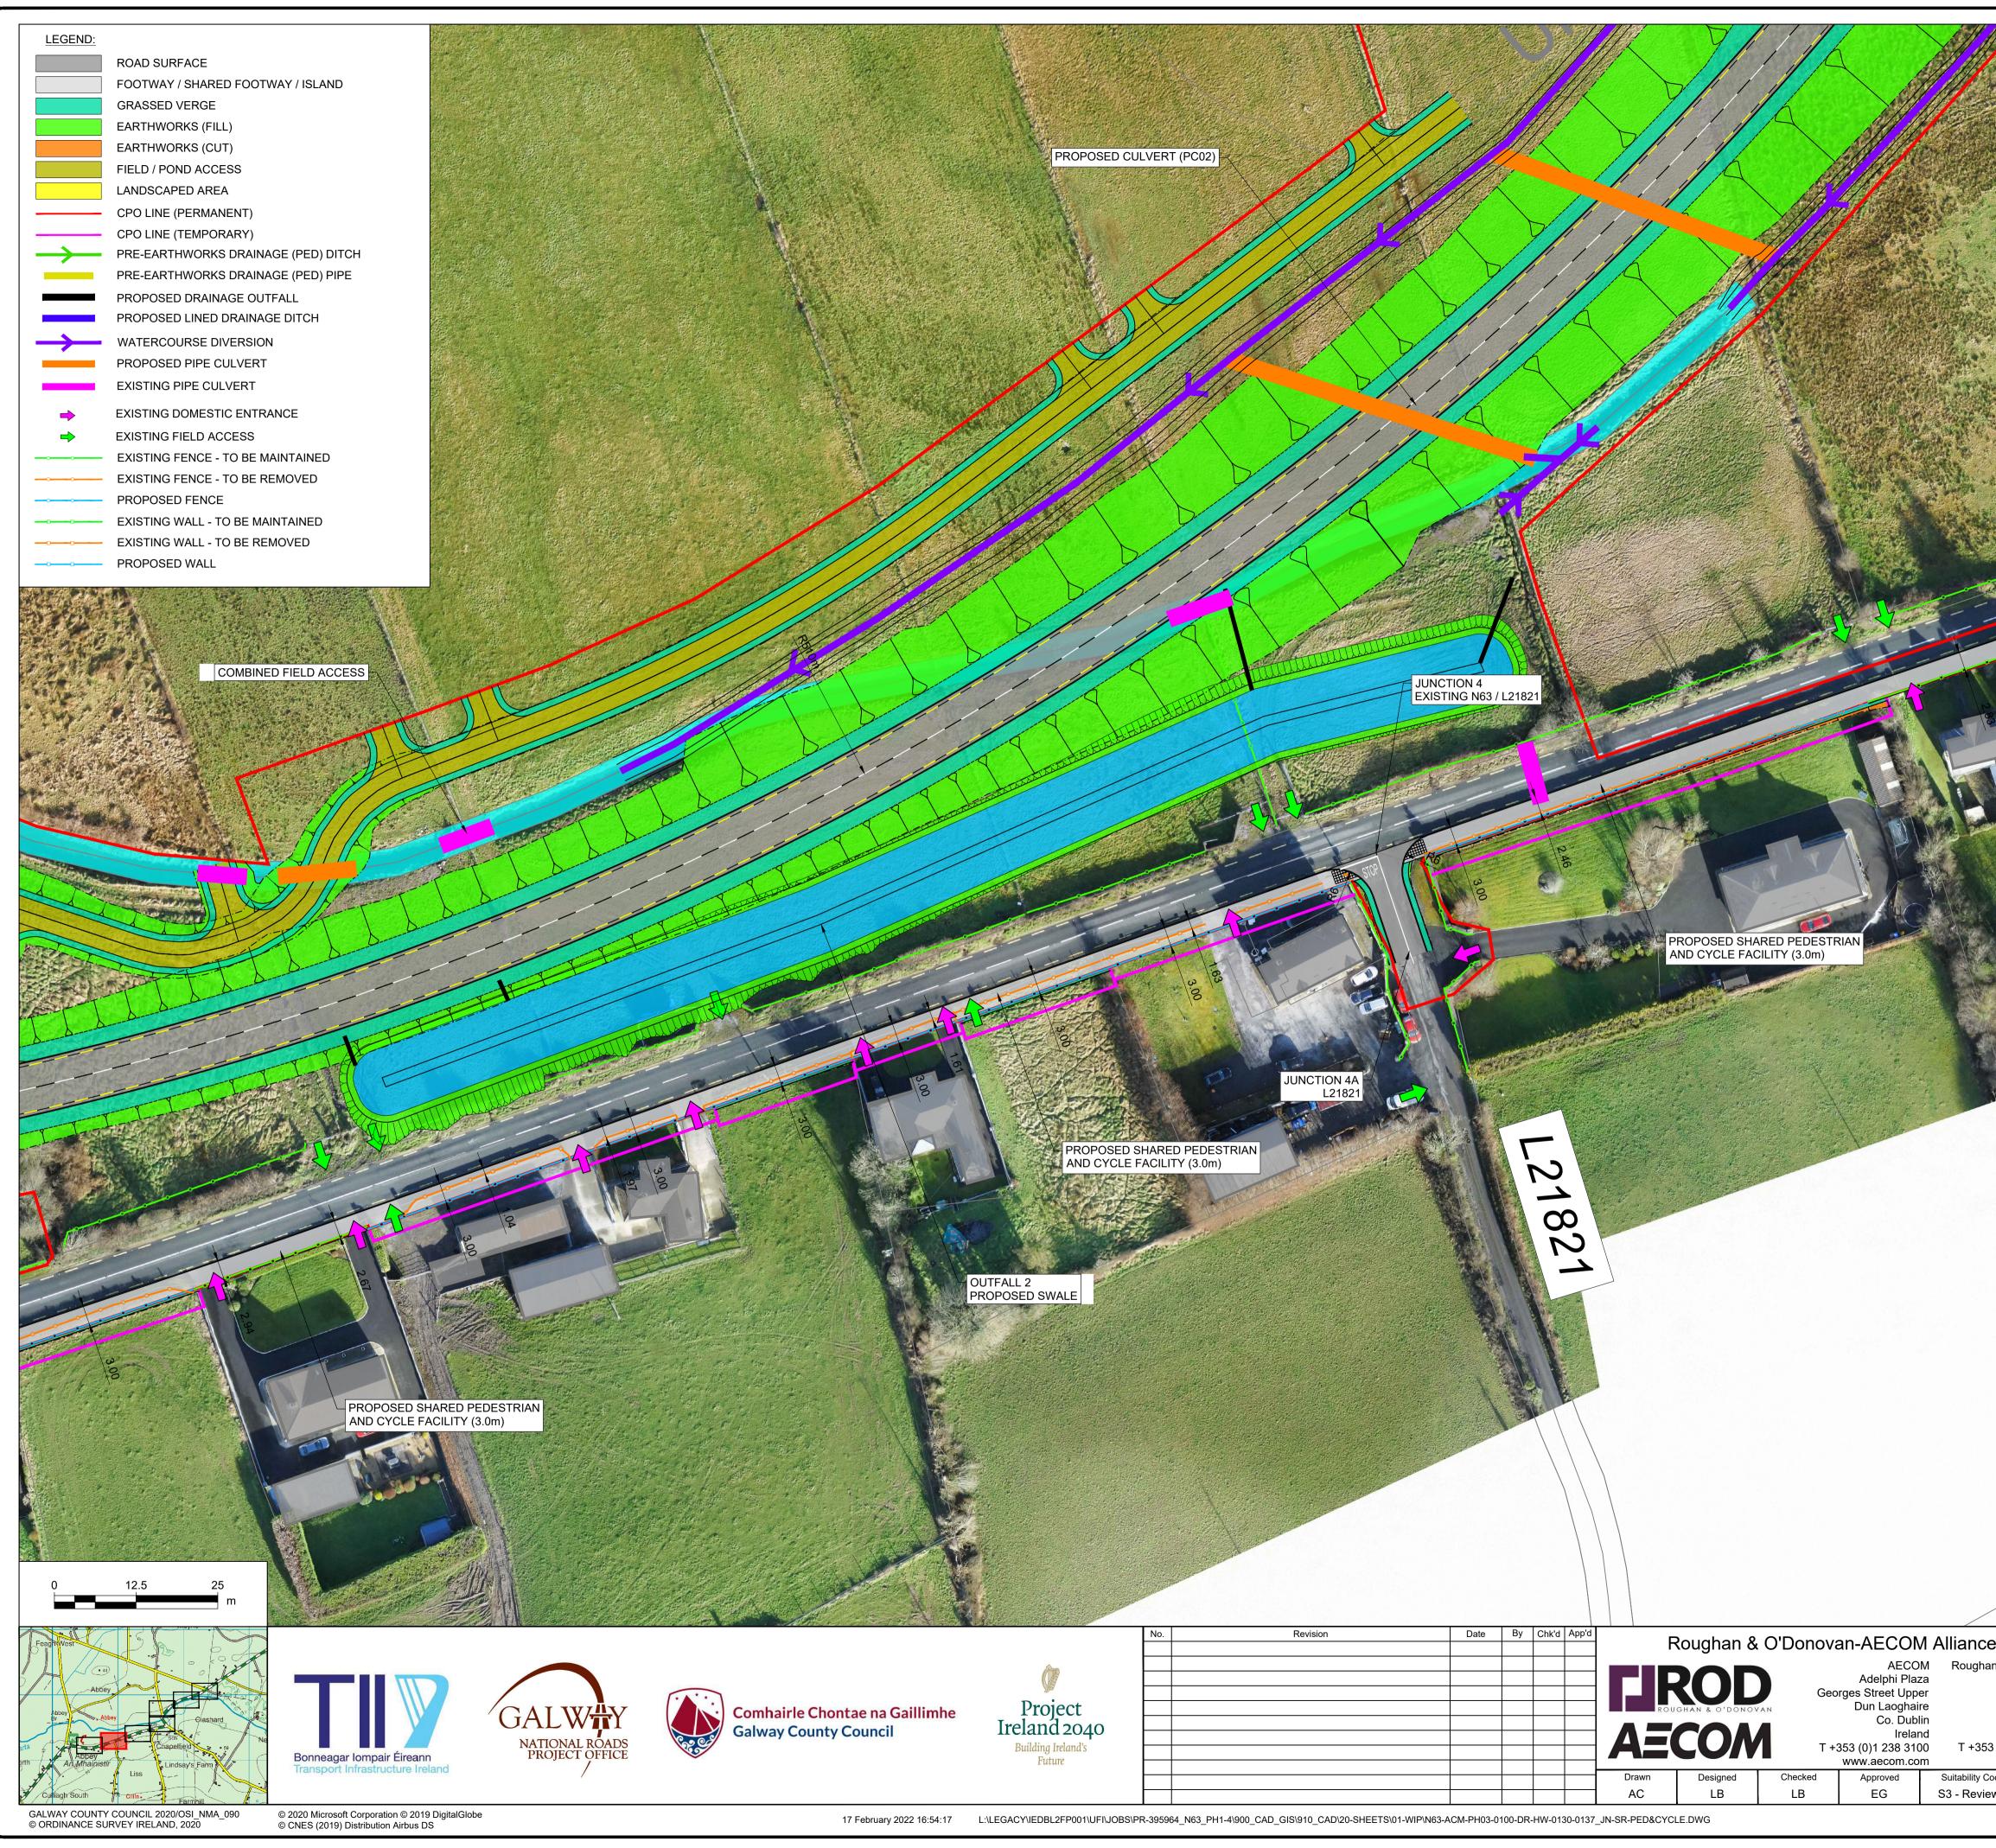

| - West                                             |                                                                                                                                     |
|----------------------------------------------------|-------------------------------------------------------------------------------------------------------------------------------------|
|                                                    |                                                                                                                                     |
|                                                    |                                                                                                                                     |
|                                                    |                                                                                                                                     |
|                                                    |                                                                                                                                     |
|                                                    |                                                                                                                                     |
|                                                    |                                                                                                                                     |
| lao"                                               |                                                                                                                                     |
|                                                    |                                                                                                                                     |
|                                                    |                                                                                                                                     |
| CT-                                                | 38                                                                                                                                  |
|                                                    |                                                                                                                                     |
|                                                    |                                                                                                                                     |
|                                                    | PROPOSED SHARED PEDESTRIAN<br>AND CYCLE FACILITY (3.0m)                                                                             |
|                                                    |                                                                                                                                     |
|                                                    |                                                                                                                                     |
|                                                    |                                                                                                                                     |
|                                                    |                                                                                                                                     |
|                                                    |                                                                                                                                     |
| a de la c                                          |                                                                                                                                     |
|                                                    |                                                                                                                                     |
| W -                                                |                                                                                                                                     |
|                                                    |                                                                                                                                     |
|                                                    |                                                                                                                                     |
|                                                    |                                                                                                                                     |
|                                                    |                                                                                                                                     |
|                                                    |                                                                                                                                     |
|                                                    |                                                                                                                                     |
|                                                    |                                                                                                                                     |
|                                                    |                                                                                                                                     |
|                                                    |                                                                                                                                     |
|                                                    |                                                                                                                                     |
|                                                    |                                                                                                                                     |
|                                                    |                                                                                                                                     |
|                                                    |                                                                                                                                     |
|                                                    |                                                                                                                                     |
|                                                    | Project N63 LISS TO ABBEY<br>Title REALIGNMENT SCHEME                                                                               |
| n & O'Donovan<br>Arena House<br>Arena Road         |                                                                                                                                     |
| Sandyford<br>Dublin 18<br>Ireland                  | Title SHEET 2 OF 7                                                                                                                  |
| 3 (0)1 294 0800<br>www.rod.ie<br>ode - Description | Project Originator Phase Series Type Dept. Number   Number N63 - ACM - PH03 - 0100 - DR - HW - 0132                                 |
| w & Comment                                        | Scale:   1:500 @A1 / 1:1000 @A3   Date:   21.12.2021   Job No:   60597858   Rev:   P02     DO NOT SCALE USE FIGURED DIMENSIONS ONLY |
|                                                    |                                                                                                                                     |