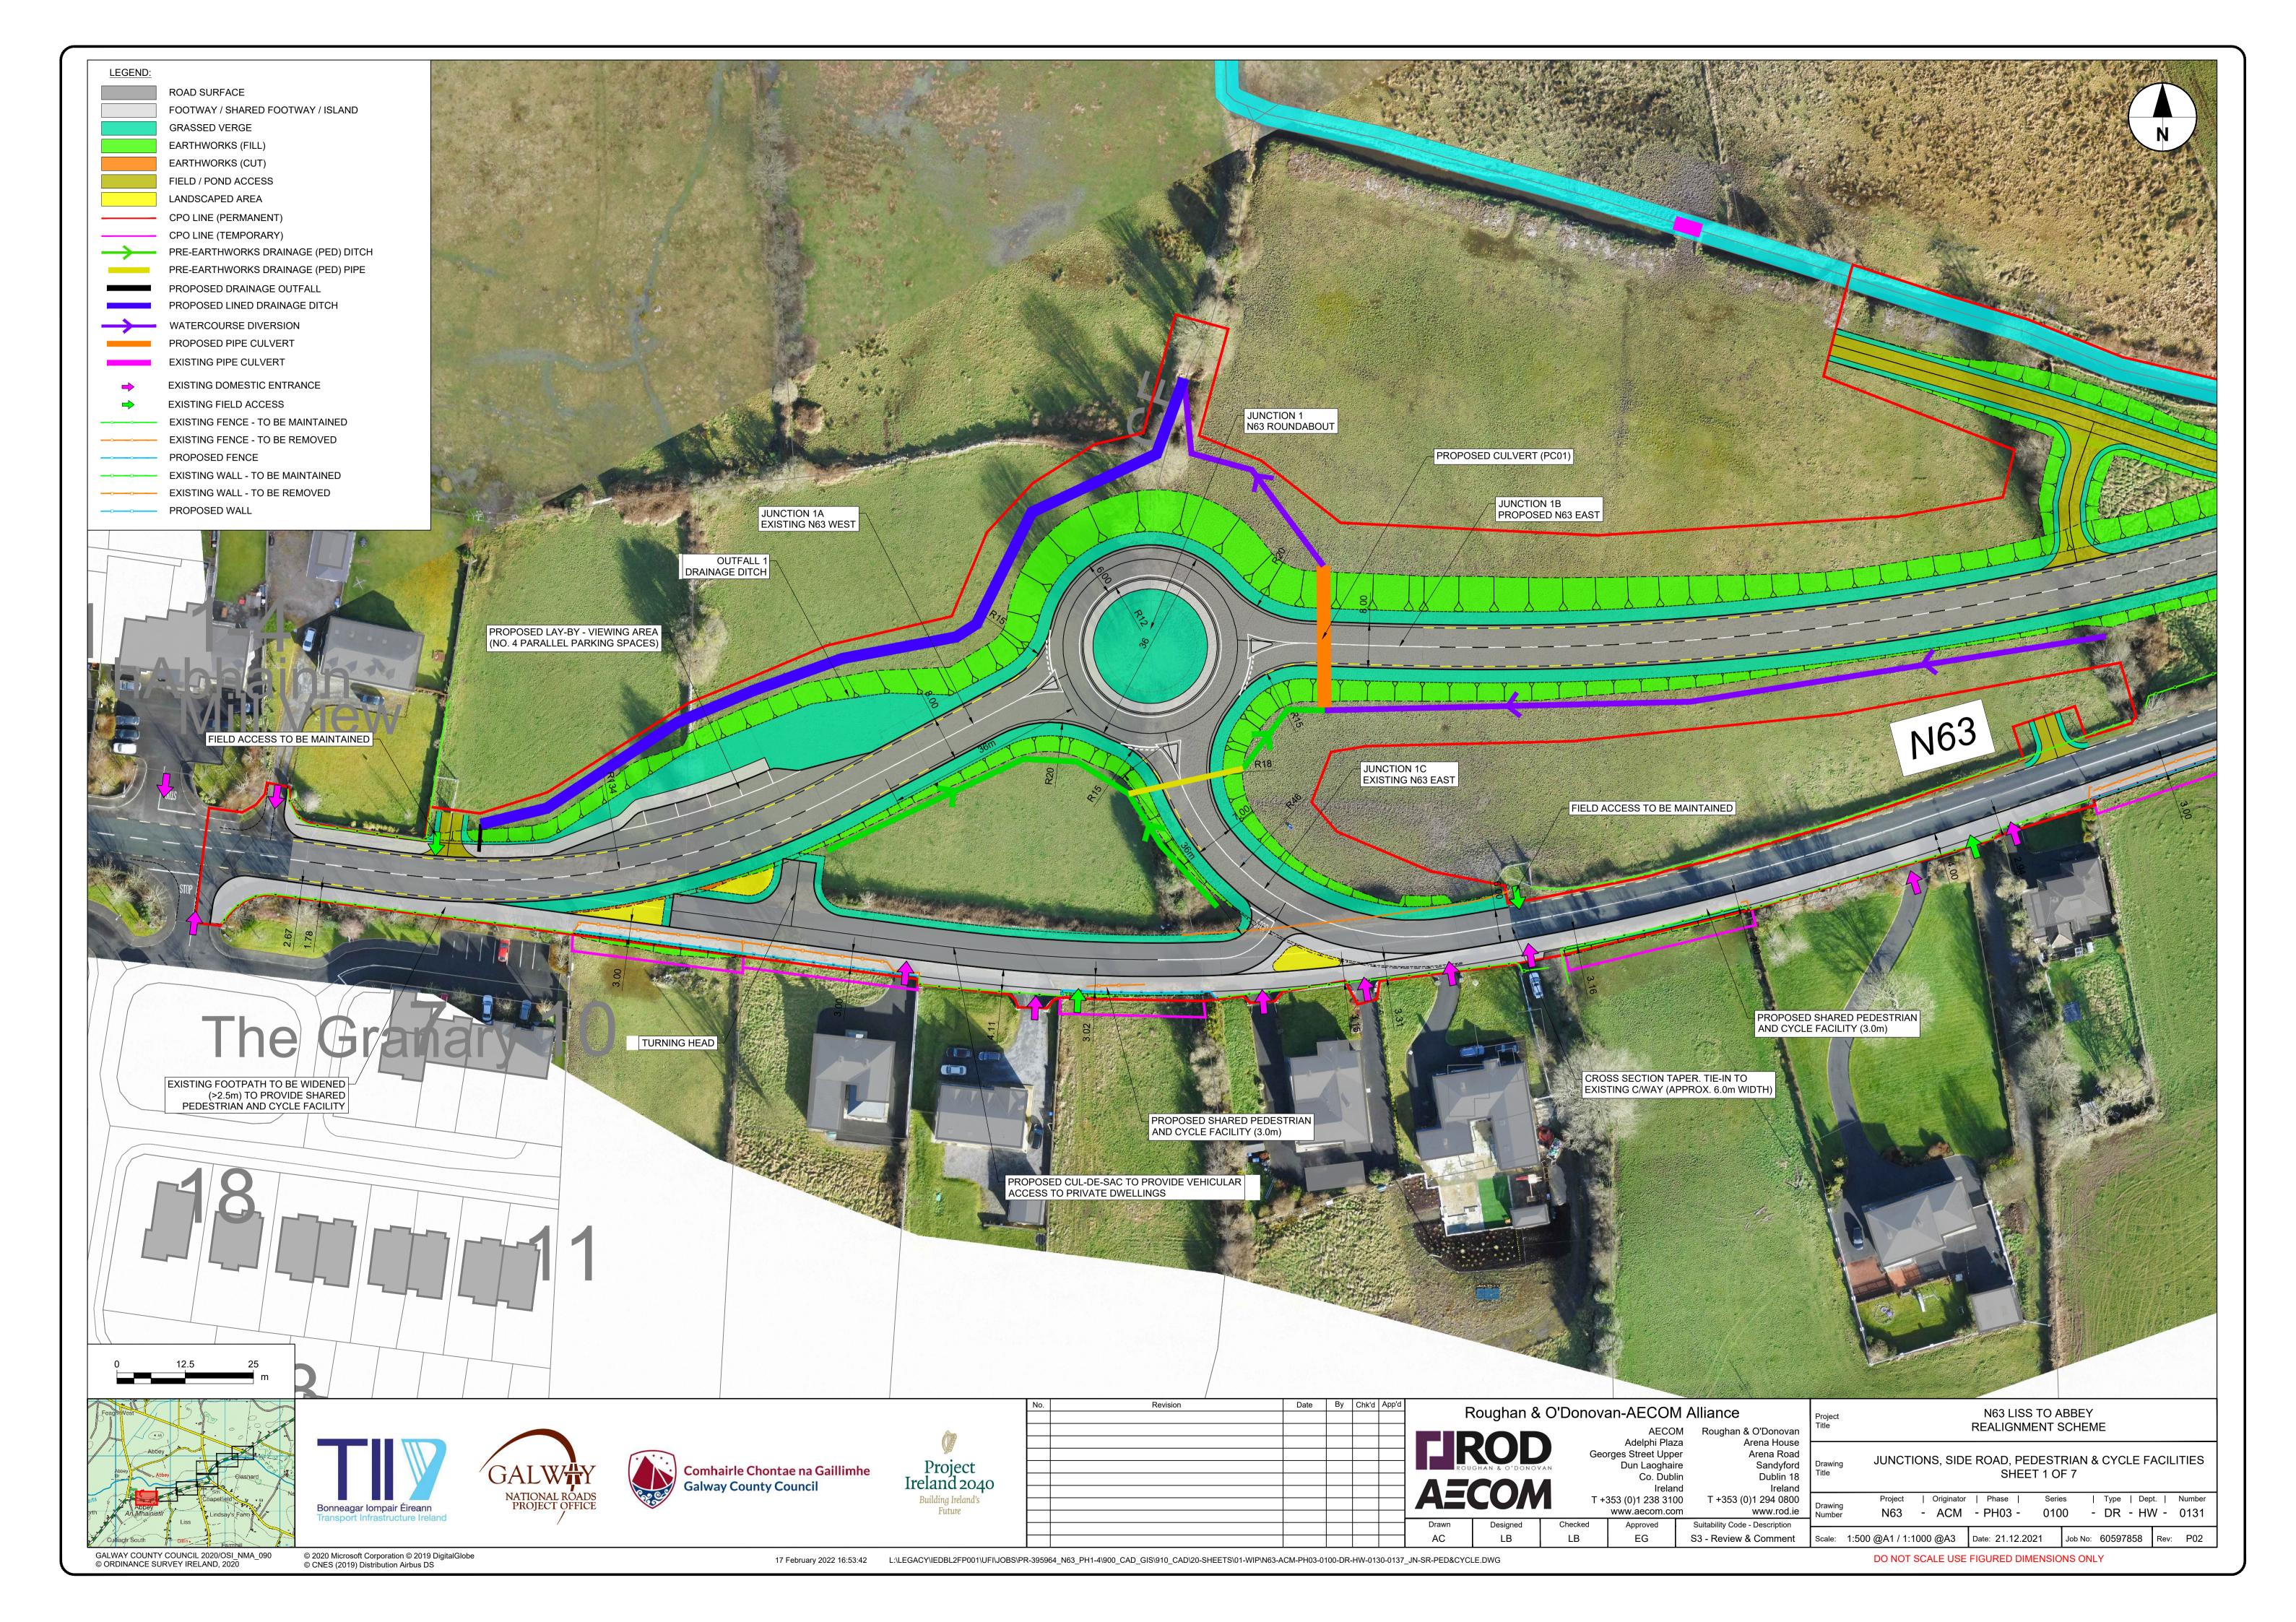

| - West                                             |                                                                                                                                     |
|----------------------------------------------------|-------------------------------------------------------------------------------------------------------------------------------------|
|                                                    |                                                                                                                                     |
|                                                    |                                                                                                                                     |
|                                                    |                                                                                                                                     |
|                                                    |                                                                                                                                     |
|                                                    |                                                                                                                                     |
|                                                    |                                                                                                                                     |
| lao"                                               |                                                                                                                                     |
|                                                    |                                                                                                                                     |
|                                                    |                                                                                                                                     |
| CT-                                                | 38                                                                                                                                  |
|                                                    |                                                                                                                                     |
|                                                    |                                                                                                                                     |
|                                                    | PROPOSED SHARED PEDESTRIAN<br>AND CYCLE FACILITY (3.0m)                                                                             |
|                                                    |                                                                                                                                     |
|                                                    |                                                                                                                                     |
|                                                    |                                                                                                                                     |
|                                                    |                                                                                                                                     |
|                                                    |                                                                                                                                     |
| a de la c                                          |                                                                                                                                     |
|                                                    |                                                                                                                                     |
| W -                                                |                                                                                                                                     |
|                                                    |                                                                                                                                     |
|                                                    |                                                                                                                                     |
|                                                    |                                                                                                                                     |
|                                                    |                                                                                                                                     |
|                                                    |                                                                                                                                     |
|                                                    |                                                                                                                                     |
|                                                    |                                                                                                                                     |
|                                                    |                                                                                                                                     |
|                                                    |                                                                                                                                     |
|                                                    |                                                                                                                                     |
|                                                    |                                                                                                                                     |
|                                                    |                                                                                                                                     |
|                                                    |                                                                                                                                     |
|                                                    |                                                                                                                                     |
|                                                    | Project N63 LISS TO ABBEY<br>Title REALIGNMENT SCHEME                                                                               |
| n & O'Donovan<br>Arena House<br>Arena Road         |                                                                                                                                     |
| Sandyford<br>Dublin 18<br>Ireland                  | Title SHEET 2 OF 7                                                                                                                  |
| 3 (0)1 294 0800<br>www.rod.ie<br>ode - Description | Project Originator Phase Series Type Dept. Number   Number N63 - ACM - PH03 - 0100 - DR - HW - 0132                                 |
| w & Comment                                        | Scale:   1:500 @A1 / 1:1000 @A3   Date:   21.12.2021   Job No:   60597858   Rev:   P02     DO NOT SCALE USE FIGURED DIMENSIONS ONLY |
|                                                    |                                                                                                                                     |