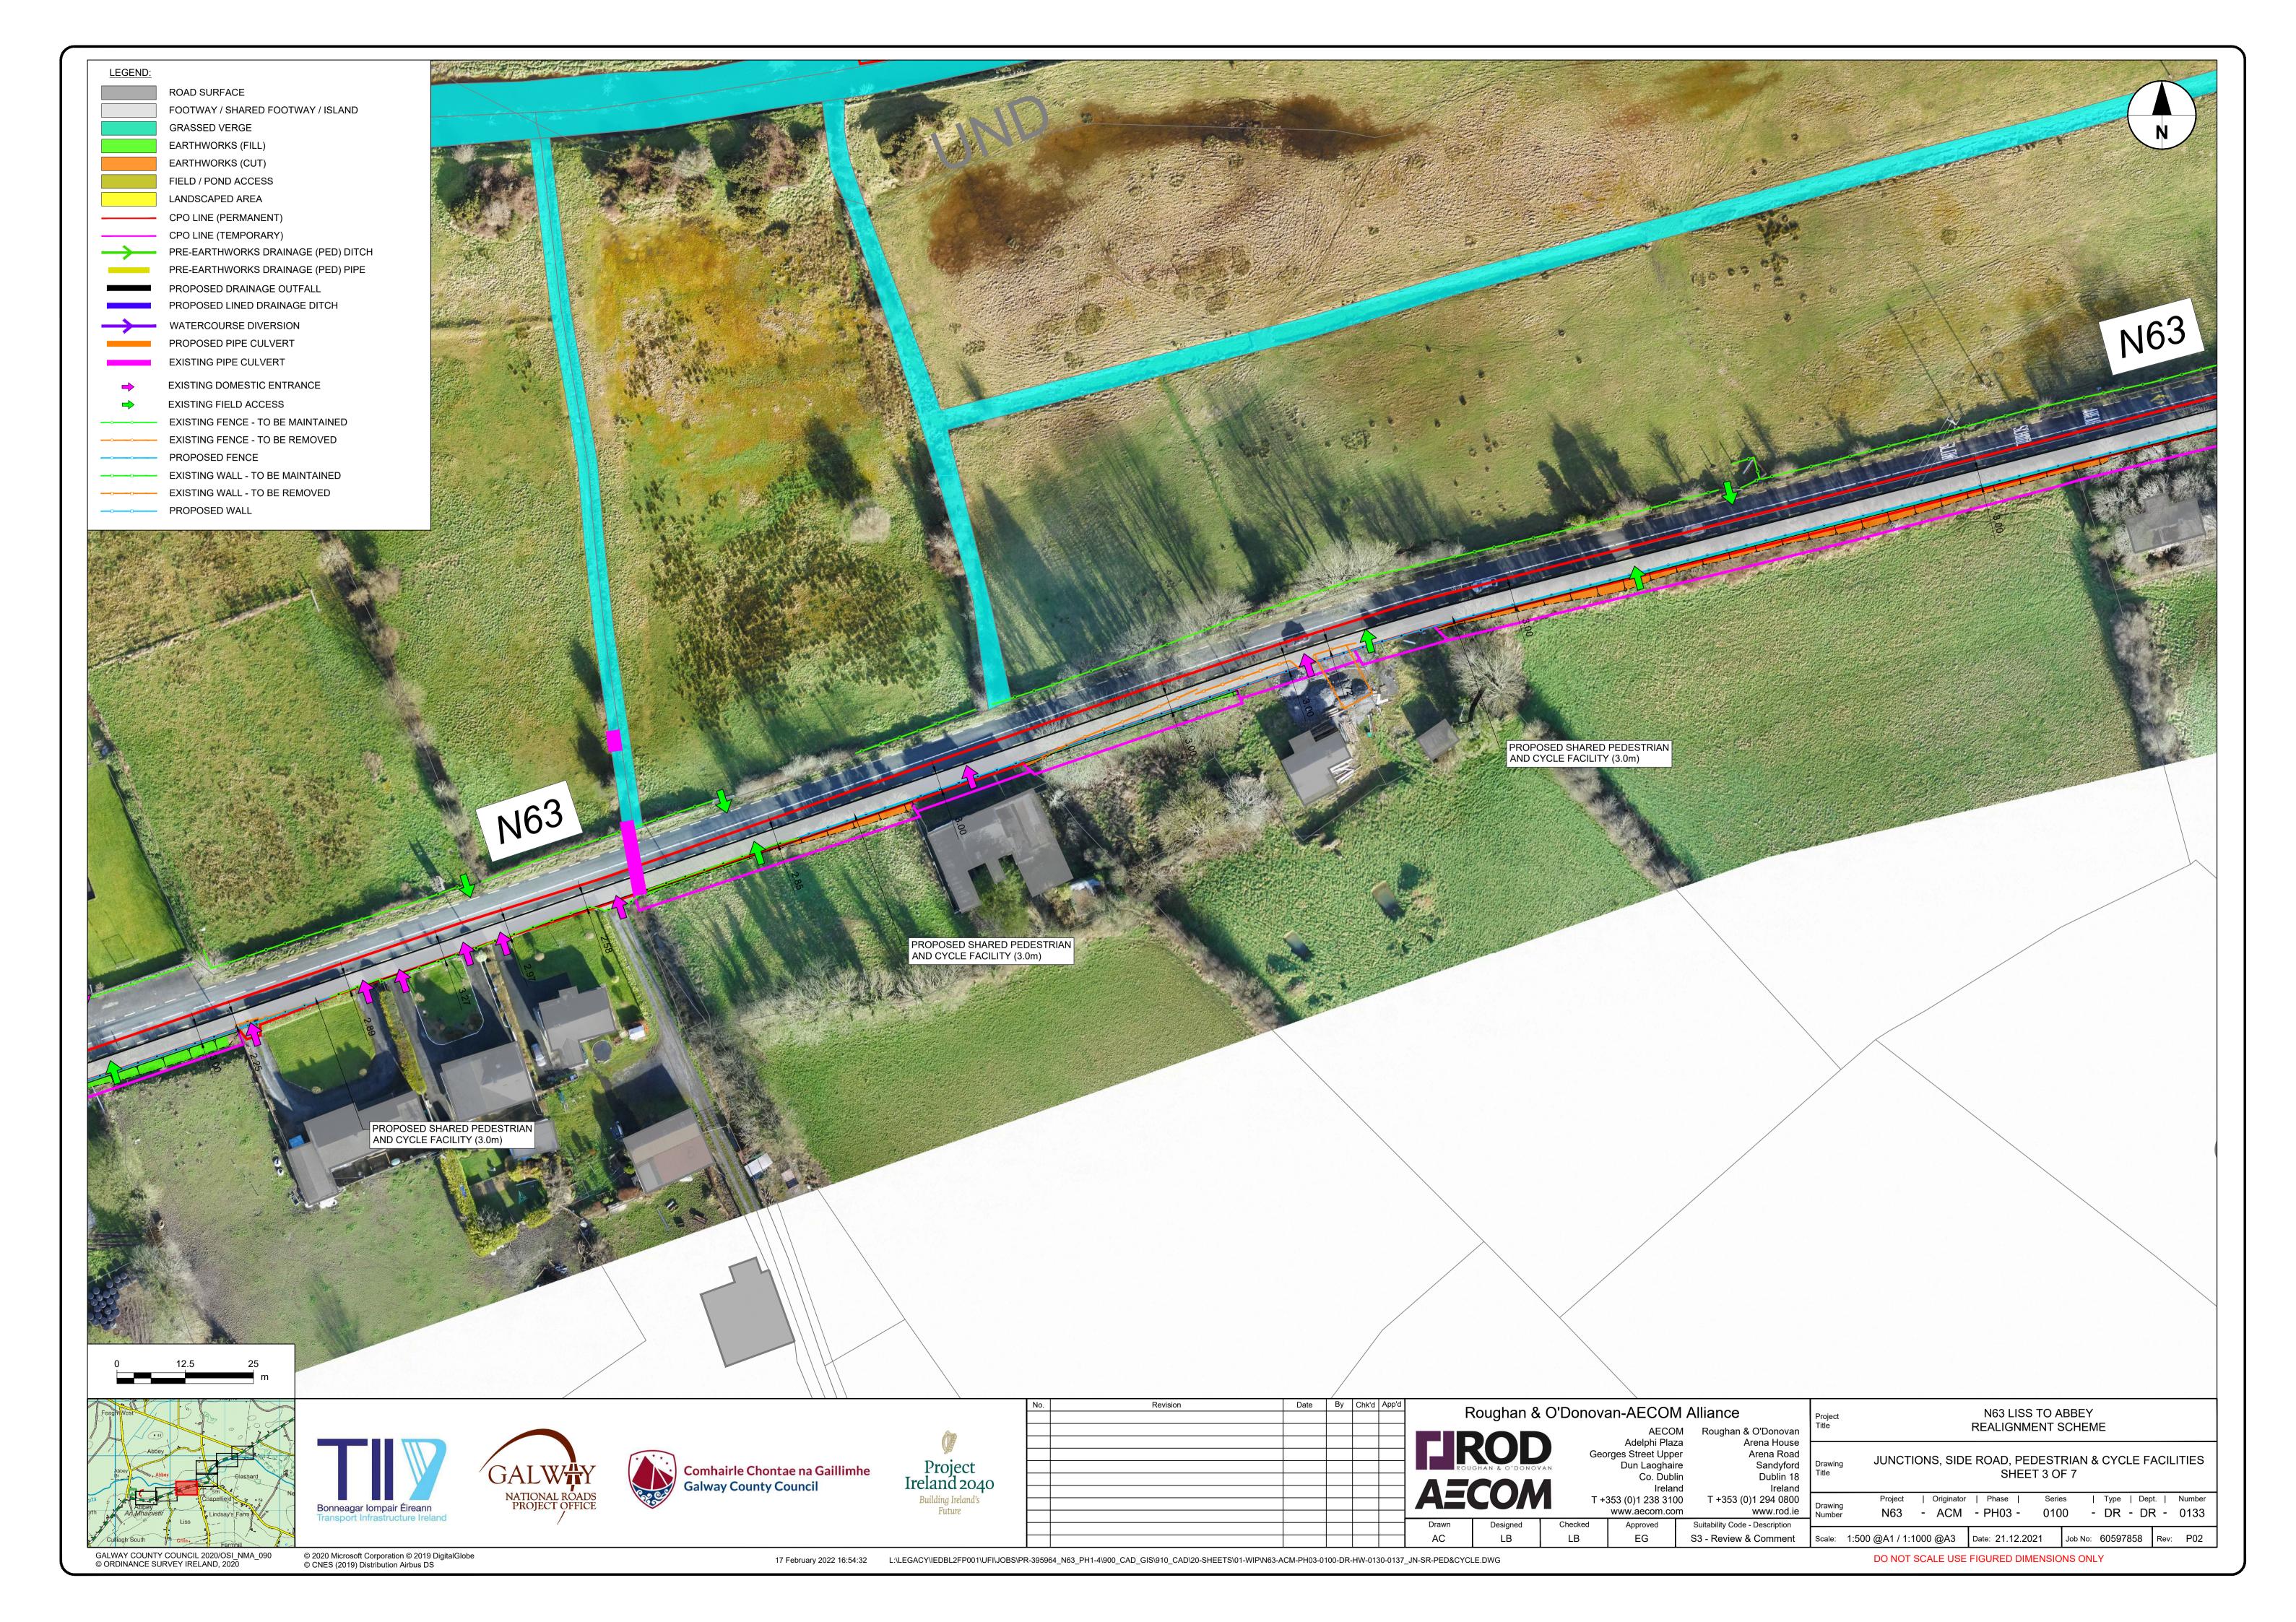

| - West                                             |                                                                                                                                     |
|----------------------------------------------------|-------------------------------------------------------------------------------------------------------------------------------------|
|                                                    |                                                                                                                                     |
|                                                    |                                                                                                                                     |
|                                                    |                                                                                                                                     |
|                                                    |                                                                                                                                     |
|                                                    |                                                                                                                                     |
|                                                    |                                                                                                                                     |
| lao"                                               |                                                                                                                                     |
|                                                    |                                                                                                                                     |
|                                                    |                                                                                                                                     |
| CT-                                                | 38                                                                                                                                  |
|                                                    |                                                                                                                                     |
|                                                    |                                                                                                                                     |
|                                                    | PROPOSED SHARED PEDESTRIAN<br>AND CYCLE FACILITY (3.0m)                                                                             |
|                                                    |                                                                                                                                     |
|                                                    |                                                                                                                                     |
|                                                    |                                                                                                                                     |
|                                                    |                                                                                                                                     |
|                                                    |                                                                                                                                     |
| a de la c                                          |                                                                                                                                     |
|                                                    |                                                                                                                                     |
| W -                                                |                                                                                                                                     |
|                                                    |                                                                                                                                     |
|                                                    |                                                                                                                                     |
|                                                    |                                                                                                                                     |
|                                                    |                                                                                                                                     |
|                                                    |                                                                                                                                     |
|                                                    |                                                                                                                                     |
|                                                    |                                                                                                                                     |
|                                                    |                                                                                                                                     |
|                                                    |                                                                                                                                     |
|                                                    |                                                                                                                                     |
|                                                    |                                                                                                                                     |
|                                                    |                                                                                                                                     |
|                                                    |                                                                                                                                     |
|                                                    |                                                                                                                                     |
|                                                    | Project N63 LISS TO ABBEY<br>Title REALIGNMENT SCHEME                                                                               |
| n & O'Donovan<br>Arena House<br>Arena Road         |                                                                                                                                     |
| Sandyford<br>Dublin 18<br>Ireland                  | Title SHEET 2 OF 7                                                                                                                  |
| 3 (0)1 294 0800<br>www.rod.ie<br>ode - Description | Project Originator Phase Series Type Dept. Number   Number N63 - ACM - PH03 - 0100 - DR - HW - 0132                                 |
| w & Comment                                        | Scale:   1:500 @A1 / 1:1000 @A3   Date:   21.12.2021   Job No:   60597858   Rev:   P02     DO NOT SCALE USE FIGURED DIMENSIONS ONLY |
|                                                    |                                                                                                                                     |