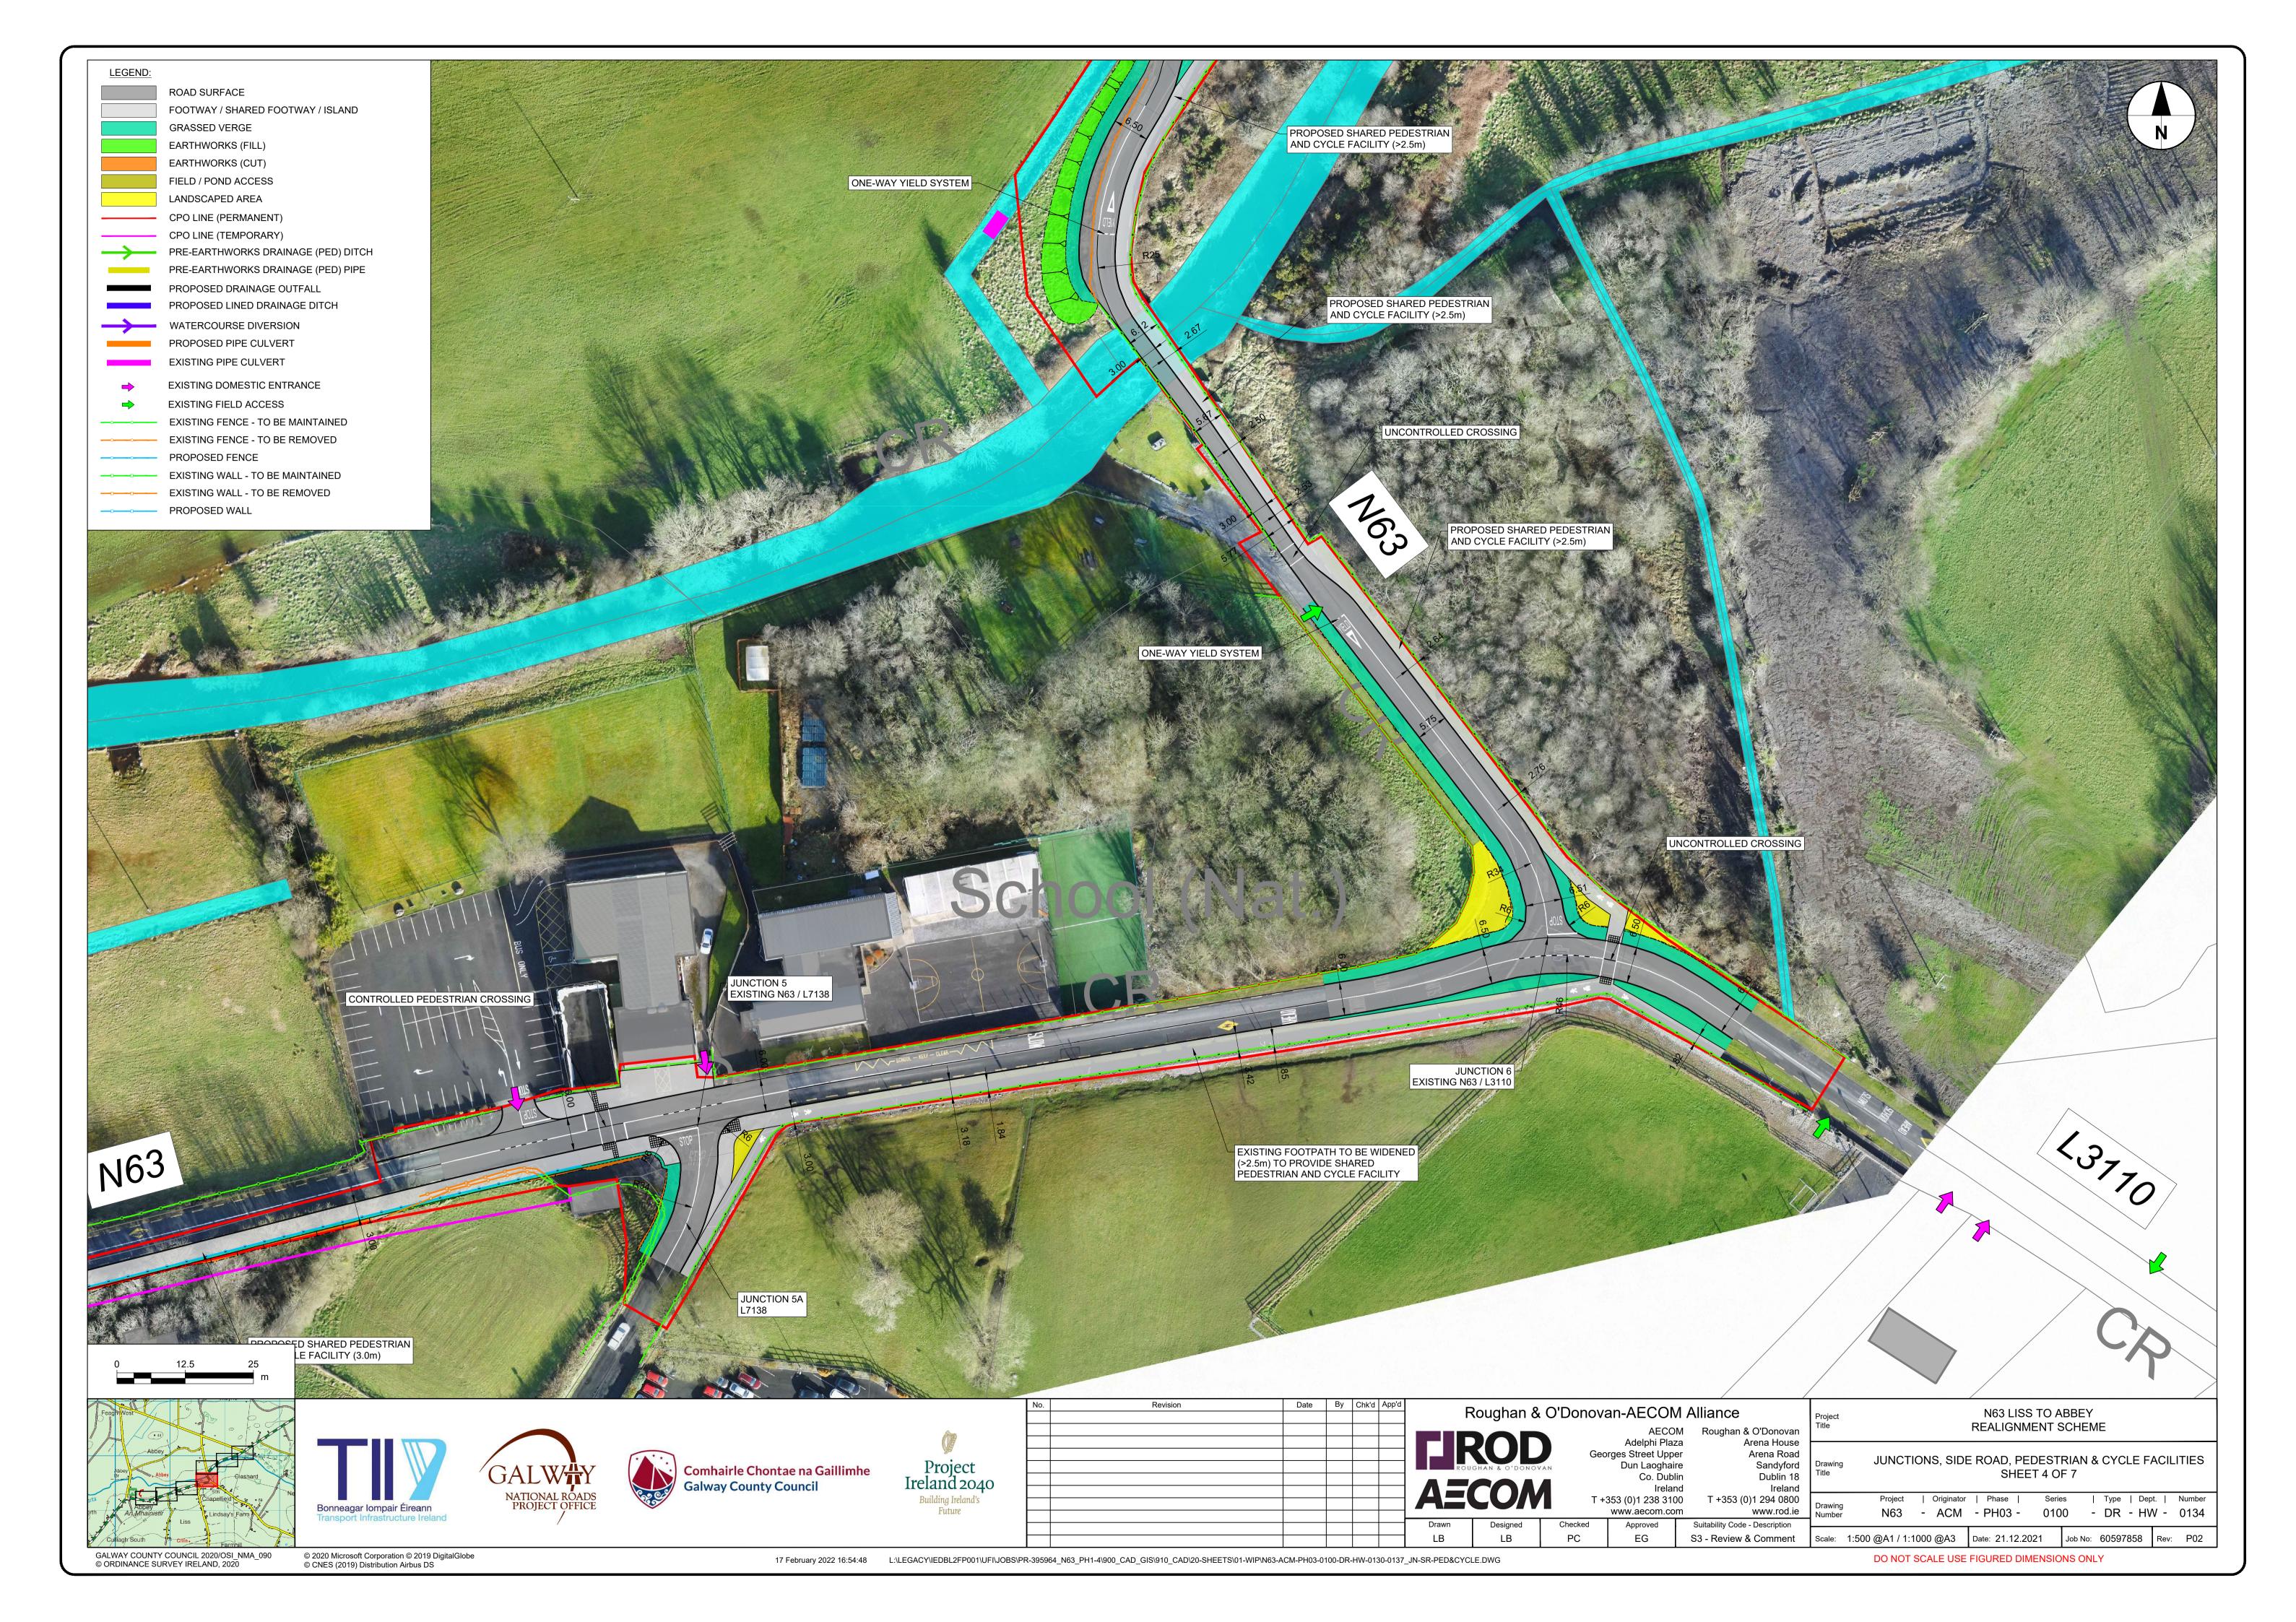

| - West                                             |                                                                                                                                     |
|----------------------------------------------------|-------------------------------------------------------------------------------------------------------------------------------------|
|                                                    |                                                                                                                                     |
|                                                    |                                                                                                                                     |
|                                                    |                                                                                                                                     |
|                                                    |                                                                                                                                     |
|                                                    |                                                                                                                                     |
|                                                    |                                                                                                                                     |
| lao"                                               |                                                                                                                                     |
|                                                    |                                                                                                                                     |
|                                                    |                                                                                                                                     |
| CT-                                                | 38                                                                                                                                  |
|                                                    |                                                                                                                                     |
|                                                    |                                                                                                                                     |
|                                                    | PROPOSED SHARED PEDESTRIAN<br>AND CYCLE FACILITY (3.0m)                                                                             |
|                                                    |                                                                                                                                     |
|                                                    |                                                                                                                                     |
|                                                    |                                                                                                                                     |
|                                                    |                                                                                                                                     |
|                                                    |                                                                                                                                     |
| a de la c                                          |                                                                                                                                     |
|                                                    |                                                                                                                                     |
| W -                                                |                                                                                                                                     |
|                                                    |                                                                                                                                     |
|                                                    |                                                                                                                                     |
|                                                    |                                                                                                                                     |
|                                                    |                                                                                                                                     |
|                                                    |                                                                                                                                     |
|                                                    |                                                                                                                                     |
|                                                    |                                                                                                                                     |
|                                                    |                                                                                                                                     |
|                                                    |                                                                                                                                     |
|                                                    |                                                                                                                                     |
|                                                    |                                                                                                                                     |
|                                                    |                                                                                                                                     |
|                                                    |                                                                                                                                     |
|                                                    |                                                                                                                                     |
|                                                    | Project N63 LISS TO ABBEY<br>Title REALIGNMENT SCHEME                                                                               |
| n & O'Donovan<br>Arena House<br>Arena Road         |                                                                                                                                     |
| Sandyford<br>Dublin 18<br>Ireland                  | Title SHEET 2 OF 7                                                                                                                  |
| 3 (0)1 294 0800<br>www.rod.ie<br>ode - Description | Project Originator Phase Series Type Dept. Number   Number N63 - ACM - PH03 - 0100 - DR - HW - 0132                                 |
| w & Comment                                        | Scale:   1:500 @A1 / 1:1000 @A3   Date:   21.12.2021   Job No:   60597858   Rev:   P02     DO NOT SCALE USE FIGURED DIMENSIONS ONLY |
|                                                    |                                                                                                                                     |