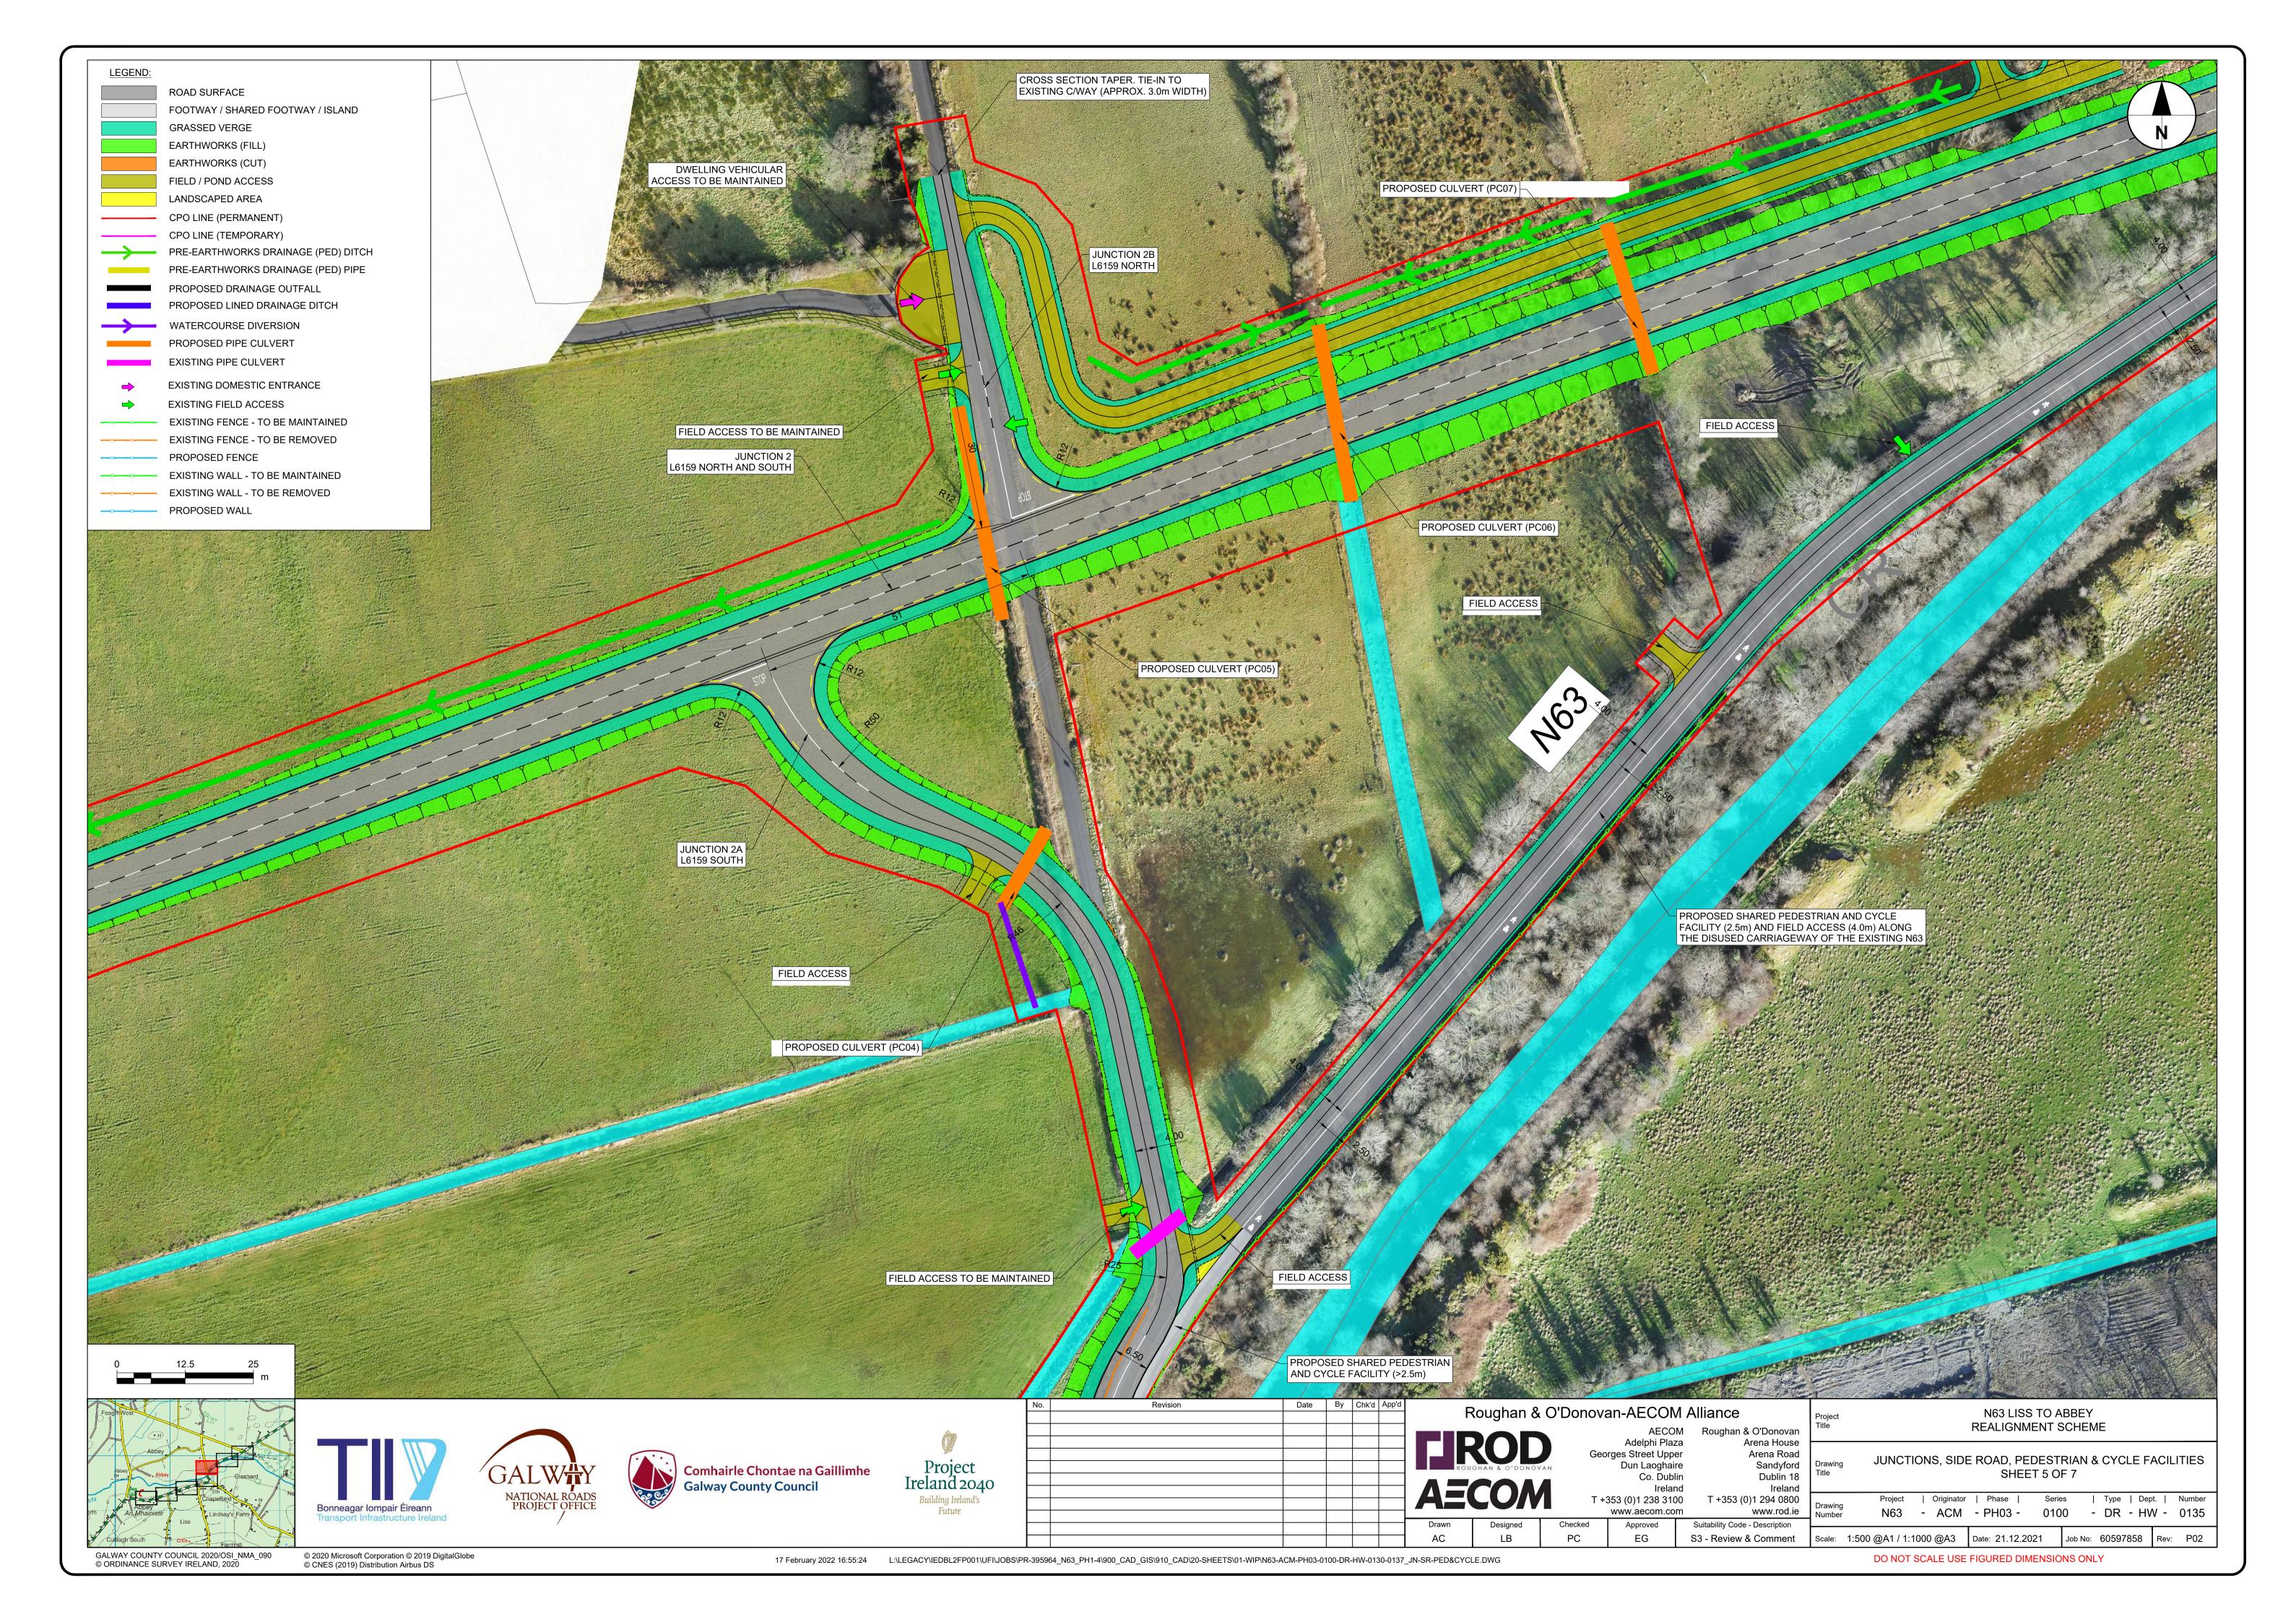

| - West                                             |                                                                                                                                     |
|----------------------------------------------------|-------------------------------------------------------------------------------------------------------------------------------------|
|                                                    |                                                                                                                                     |
|                                                    |                                                                                                                                     |
|                                                    |                                                                                                                                     |
|                                                    |                                                                                                                                     |
|                                                    |                                                                                                                                     |
|                                                    |                                                                                                                                     |
| lao"                                               |                                                                                                                                     |
|                                                    |                                                                                                                                     |
|                                                    |                                                                                                                                     |
| CT-                                                | 38                                                                                                                                  |
|                                                    |                                                                                                                                     |
|                                                    |                                                                                                                                     |
|                                                    | PROPOSED SHARED PEDESTRIAN<br>AND CYCLE FACILITY (3.0m)                                                                             |
|                                                    |                                                                                                                                     |
|                                                    |                                                                                                                                     |
|                                                    |                                                                                                                                     |
|                                                    |                                                                                                                                     |
|                                                    |                                                                                                                                     |
| a de la c                                          |                                                                                                                                     |
|                                                    |                                                                                                                                     |
| W -                                                |                                                                                                                                     |
|                                                    |                                                                                                                                     |
|                                                    |                                                                                                                                     |
|                                                    |                                                                                                                                     |
|                                                    |                                                                                                                                     |
|                                                    |                                                                                                                                     |
|                                                    |                                                                                                                                     |
|                                                    |                                                                                                                                     |
|                                                    |                                                                                                                                     |
|                                                    |                                                                                                                                     |
|                                                    |                                                                                                                                     |
|                                                    |                                                                                                                                     |
|                                                    |                                                                                                                                     |
|                                                    |                                                                                                                                     |
|                                                    |                                                                                                                                     |
|                                                    | Project N63 LISS TO ABBEY<br>Title REALIGNMENT SCHEME                                                                               |
| n & O'Donovan<br>Arena House<br>Arena Road         |                                                                                                                                     |
| Sandyford<br>Dublin 18<br>Ireland                  | Title SHEET 2 OF 7                                                                                                                  |
| 3 (0)1 294 0800<br>www.rod.ie<br>ode - Description | Project Originator Phase Series Type Dept. Number   Number N63 - ACM - PH03 - 0100 - DR - HW - 0132                                 |
| w & Comment                                        | Scale:   1:500 @A1 / 1:1000 @A3   Date:   21.12.2021   Job No:   60597858   Rev:   P02     DO NOT SCALE USE FIGURED DIMENSIONS ONLY |
|                                                    |                                                                                                                                     |